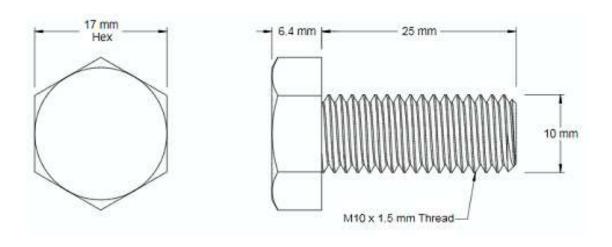

## NOTES:

- 1. INTERPRET DRAWINGS PER DIN 933 STANDARD.
- 2. DIMENSIONS & TOLERANCES PER ISO 4017

| 1 | 1 |  |
|---|---|--|
|   |   |  |
|   |   |  |
|   |   |  |

| DRAWING SCALE:                                                                                                      |          |             | MATERIAL:                         | DESCRIPTION:                                                                                                                                |  |
|---------------------------------------------------------------------------------------------------------------------|----------|-------------|-----------------------------------|---------------------------------------------------------------------------------------------------------------------------------------------|--|
| STANDARD                                                                                                            |          |             | STEEL                             | M10-1.5 X 25 INDENTED HEX HEAD MACHINE SCREW                                                                                                |  |
| TOLERANCES:  Unless specified otherwise, all dimensions are in inches  x.xxx +/- 0.005 x.xx +/- 0.010 x.x +/- 0.010 |          | ·/- 0.005   | FINISH:                           | PART NUMBER:                                                                                                                                |  |
|                                                                                                                     |          | •           | ZINC                              | .100C250MHI2Z                                                                                                                               |  |
| DRAWN BY: L CLARY                                                                                                   |          |             | FCSM No.                          |                                                                                                                                             |  |
| REV:                                                                                                                | APPROVAL | DATE:       | 67012                             | Global Supply LLC                                                                                                                           |  |
| INITIAL REV                                                                                                         | LJA      | Aug 3, 2018 | ECCN                              | Worldwide Supplier of Electronic                                                                                                            |  |
|                                                                                                                     |          |             | EAR99 = NLR (No License Required) | HARDWARE, FASTENERS & COMPONENTS 500 Division Street, Campbell, CA 95008-6906 Tel: 408 960 0370 Fax: 408 960 0375 Web: www.globalsupply.com |  |