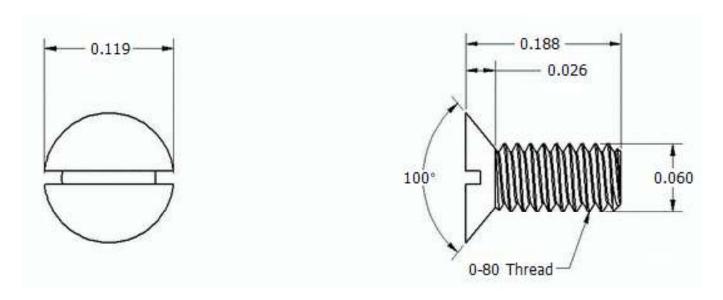

## NOTES:

- 1. INTERPRET DRAWINGS PER ASME Y14.5M-1994 STANDARD.
- 2. DIMENSIONS & TOLERANCES PER ANSI/ASME B18.6.3.
- 3. ROHS AND REACH COMPLIANT

| STANDARD                                                                         |                                                                           |             | MATERIAL: STAINLESS STEEL             | DESCRIPTION:  0-80 X 3/16 SLOTTED 100° FLAT HEAD MACHINE SCREW                                                                                                                                  |
|----------------------------------------------------------------------------------|---------------------------------------------------------------------------|-------------|---------------------------------------|-------------------------------------------------------------------------------------------------------------------------------------------------------------------------------------------------|
| TOLERANCES:<br>Unless specified<br>otherwise, all<br>dimensions are in<br>inches | nless specified x.xx +/- 0.005 wherwise, all x.xx +/- 0.010 x.x +/- 0.010 |             | PASSIVATE                             | PART NUMBER:  OF12MI1SP                                                                                                                                                                         |
| DRAWN BY:                                                                        | L CLARY                                                                   |             | FCSM No.                              |                                                                                                                                                                                                 |
| REV:                                                                             | APPROVAL                                                                  | DATE:       | 67012                                 | Global Supply LLC Worldwide Supplier of Electronic Hardware, Fasteners & Components  500 Division Street, Campbell, CA 95008-6906 Tel: 408 960 0370 Fax: 408 960 0375 Web: www.globalsupply.com |
| INITIAL REV                                                                      | LJA                                                                       | Aug 9, 2018 | ECCN EAR99 = NLR (No License Required |                                                                                                                                                                                                 |