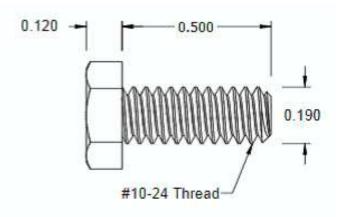

## NOTES:

- 1. INTERPRET DRAWINGS PER ASME Y14.5M-1994 STANDARD.
- 2. DIMENSIONS & TOLERANCES PER ANSI/ASME B18.2.1

| STANDARD                                                 |    |         |                        | MATERIAL:                         | DESCRIPTION:                                                                                               |
|----------------------------------------------------------|----|---------|------------------------|-----------------------------------|------------------------------------------------------------------------------------------------------------|
|                                                          |    |         |                        | STEEL                             | 10-24 X 1/2 INDENTED HEX HEAD MACHINE SCREW                                                                |
| TOLERANCES:                                              |    | x.xxx   | +/- 0.005              | FINISH:                           | PART NUMBER:                                                                                               |
| Unless specified otherwise, all dimensions are in inches |    | x.xx    | +/- 0.010<br>+/- 0.010 | ZINC                              | 10C32MHI2Z                                                                                                 |
| DRAWN BY:                                                | LC | L CLARY |                        | FCSM No.                          |                                                                                                            |
| REV:                                                     | AP | PROVAL  | DATE:                  | 67012                             | Global Supply LLC                                                                                          |
| INITIAL REV                                              |    | LJA     | Aug 15, 2018           | ECCN                              | WORLDWIDE SUPPLIER OF ELECTRONIC HARDWARE, FASTENERS & COMPONENTS                                          |
|                                                          |    |         |                        | EAR99 = NLR (No License Required) | 500 Division Street, Campbell, CA 95008-6906 Tel: 408 960 0370 Fax: 408 960 0375 Web: www.globalsupply.com |