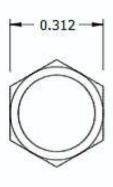

## NOTES:

- 1. INTERPRET DRAWINGS PER ASME Y14.5M-1994 STANDARD.
- 2. DIMENSIONS & TOLERANCES PER ANSI/ASME B18.2.1

| STANDARD                                                 |    |         |                        | MATERIAL:                         | DESCRIPTION:                                                                                               |
|----------------------------------------------------------|----|---------|------------------------|-----------------------------------|------------------------------------------------------------------------------------------------------------|
|                                                          |    |         |                        | STEEL                             | 10-24 X 1/2 INDENTED HEX HEAD MACHINE SCREW                                                                |
| TOLERANCES:                                              |    | x.xxx   | +/- 0.005              | FINISH:                           | PART NUMBER:                                                                                               |
| Unless specified otherwise, all dimensions are in inches |    | x.xx    | +/- 0.010<br>+/- 0.010 | ZINC                              | 10C32MHI2Z                                                                                                 |
| DRAWN BY:                                                | LC | L CLARY |                        | FCSM No.                          |                                                                                                            |
| REV:                                                     | AP | PROVAL  | DATE:                  | 67012                             | Global Supply LLC                                                                                          |
| INITIAL REV                                              |    | LJA     | Aug 15, 2018           | ECCN                              | WORLDWIDE SUPPLIER OF ELECTRONIC HARDWARE, FASTENERS & COMPONENTS                                          |
|                                                          |    |         |                        | EAR99 = NLR (No License Required) | 500 Division Street, Campbell, CA 95008-6906 Tel: 408 960 0370 Fax: 408 960 0375 Web: www.globalsupply.com |