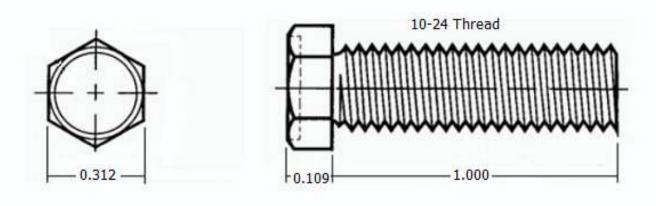

## NOTES:

- 1. INTERPRET DRAWINGS PER ASME Y14.5M-1994 STANDARD.
- 2. DIMENSIONS & TOLERANCES PER ANSI/ASME B18.2.1
- 3. ROHS AND REACH COMPLIANT

| DRAWING SCALE:                                           |                   |                        | MATERIAL:                              | DESCRIPTION:                                                                                                                                  |
|----------------------------------------------------------|-------------------|------------------------|----------------------------------------|-----------------------------------------------------------------------------------------------------------------------------------------------|
|                                                          | TANDAR            | D                      | STAINLESS STEEL                        | 10-24 x 1 HEX HEAD MACHINE SCREW                                                                                                              |
| TOLERANCES:                                              |                   | +/- 0.005              | FINISH: PASSIVATE                      | PART NUMBER:                                                                                                                                  |
| Unless specified otherwise, all dimensions are in inches |                   | +/- 0.010<br>+/- 0.010 |                                        | 10C64MHISP                                                                                                                                    |
| DRAWN BY:                                                | DRAWN BY: L CLARY |                        | FCSM No.                               |                                                                                                                                               |
| REV:                                                     | APPROVAL          | DATE:                  | 67012                                  | Global Supply LLC                                                                                                                             |
| INITIAL REV                                              | LJA               | Aug 15, 2018           | ECCN                                   | Worldwide Supplier of Electronic                                                                                                              |
|                                                          |                   |                        | ECCN EAR99 = NLR (No License Required) | HARDWARE, FASTENERS & COMPONENTS  500 Division Street, Campbell, CA 95008-6906  Tel: 408 960 0370 Fax: 408 960 0375 Web: www.globalsupply.com |