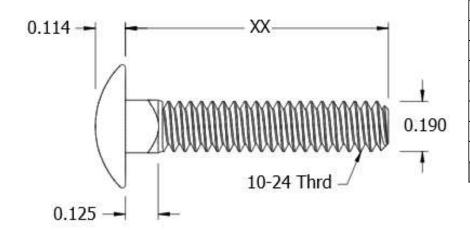

This drawing and the information contained herein are the confidential and proprietary property of Global Supply LLC

| PART NUMBER | LENGTH |
|-------------|--------|
| 10C8BCR2Z   | 1/8    |
| 10C16BCR2Z  | 1/4    |
| 10C24BCR2Z  | 3/8    |
| 10C32BCR2Z  | 1/2    |
| 10C40BCR2Z  | 5/8    |
| 10C48BCR2Z  | 3/4    |
| 10C56BCR2Z  | 7/8    |
| 10C64BCR2Z  | 1      |
| 10C80BCR2Z  | 1 1/4  |
| 10C96BCR2Z  | 1 1/2  |
| 10C112BCR2Z | 1 3/4  |
| 10C128BCR2Z | 2      |
|             |        |

## NOTES:

- 1. INTERPRET DRAWINGS PER ASME Y14.5M-1994 STANDARD.
- 2. DIMENSIONS & TOLERANCES PER ANSI/ASME B18.5

| STANDARD                                                             |          |                                     | MATERIAL: STEEL                   | DESCRIPTION: 10-24 CARRIAGE BOLT                                                                              |
|----------------------------------------------------------------------|----------|-------------------------------------|-----------------------------------|---------------------------------------------------------------------------------------------------------------|
| TOLERANCES: Unless specified otherwise, all dimensions are in inches | x.xx     | +/- 0.005<br>+/- 0.010<br>+/- 0.010 | FINISH: ZINC I                    | PART NUMBER: 10CXXBCR2Z                                                                                       |
| DRAWN BY:                                                            | LCLARY   |                                     | FSCM No.                          |                                                                                                               |
| REV:                                                                 | APPROVAL | DATE:                               | 67012                             | Global Supply LLC  Worldwide Supplier of Electronic Hardware, Fasteners & Components                          |
| INITIAL RELEASE                                                      | LJA      | Jun 6, 2018                         | ECCN                              |                                                                                                               |
|                                                                      |          |                                     | EAR99 = NLR (No License Required) | 500 Division Street, Campbell, CA 95008-6906<br>Tel: 408 960 0370 Fax: 408 960 0375 Web: www.globalsupply.com |