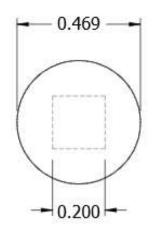

This drawing and the information contained herein are the confidential and proprietary property of Global Supply LLC

| PART NUMBER | LENGTH |
|-------------|--------|
| 10C8BCR2Z   | 1/8    |
| 10C16BCR2Z  | 1/4    |
| 10C24BCR2Z  | 3/8    |
| 10C32BCR2Z  | 1/2    |
| 10C40BCR2Z  | 5/8    |
| 10C48BCR2Z  | 3/4    |
| 10C56BCR2Z  | 7/8    |
| 10C64BCR2Z  | 1      |
| 10C80BCR2Z  | 1 1/4  |
| 10C96BCR2Z  | 1 1/2  |
| 10C112BCR2Z | 1 3/4  |
| 10C128BCR2Z | 2      |
|             |        |

## NOTES:

- 1. INTERPRET DRAWINGS PER ASME Y14.5M-1994 STANDARD.
- 2. DIMENSIONS & TOLERANCES PER ANSI/ASME B18.5

| STANDARD                                                             |          |                                     | MATERIAL: STEEL                   | DESCRIPTION: 10-24 CARRIAGE BOLT                                                                              |
|----------------------------------------------------------------------|----------|-------------------------------------|-----------------------------------|---------------------------------------------------------------------------------------------------------------|
| TOLERANCES: Unless specified otherwise, all dimensions are in inches | x.xx     | +/- 0.005<br>+/- 0.010<br>+/- 0.010 | FINISH: ZINC I                    | PART NUMBER: 10CXXBCR2Z                                                                                       |
| DRAWN BY:                                                            | LCLARY   |                                     | FSCM No.                          |                                                                                                               |
| REV:                                                                 | APPROVAL | DATE:                               | 67012                             | Global Supply LLC  Worldwide Supplier of Electronic Hardware, Fasteners & Components                          |
| INITIAL RELEASE                                                      | LJA      | Jun 6, 2018                         | ECCN                              |                                                                                                               |
|                                                                      |          |                                     | EAR99 = NLR (No License Required) | 500 Division Street, Campbell, CA 95008-6906<br>Tel: 408 960 0370 Fax: 408 960 0375 Web: www.globalsupply.com |