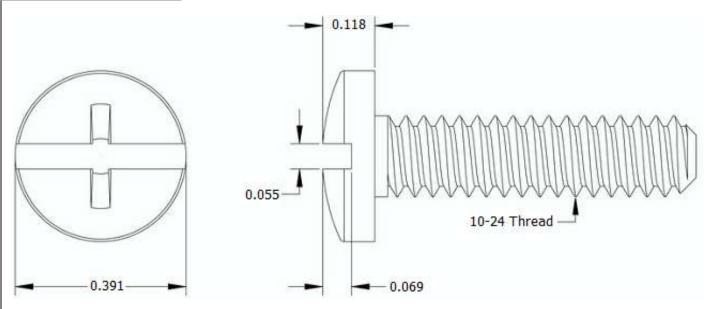

This drawing and the information contained herein are the confidential and proprietary property of Global Supply LLC

MATERIAL

| PART NUMBER | LENGTH |
|-------------|--------|
| 10C8MCBN    | 1/8    |
| 10C12MCBN   | 3/16   |
| 10C16MCBN   | 1/4    |
| 10C24MCBN   | 3/8    |
| 10C32MCBN   | 1/2    |
| 10C40MCBN   | 5/8    |
| 10C48MCBN   | 3/4    |
| 10C64MCBN   | 1      |
| 10C80MCBN   | 1 1/4  |
| 10C96MCBN   | 1 1/2  |
| 10C112MCBN  | 1 3/4  |
|             |        |
|             |        |

## NOTES:

DRAWING SCALE:

- 1. INTERPRET DRAWINGS PER ASME Y14.5M-1994 STANDARD.
- 2. DIMENSIONS & TOLERANCES PER ANSI/ASME B18.6.3.
- 3. ROHS AND REACH COMPLIANT

| STANDARD                                                                         |          |                                     | NYLON                             | 10-24 COMBO BINDER HEAD MACHINE SCREW                                                                      |
|----------------------------------------------------------------------------------|----------|-------------------------------------|-----------------------------------|------------------------------------------------------------------------------------------------------------|
| TOLERANCES:<br>Unless specified<br>otherwise, all<br>dimensions are in<br>inches | x.xx -   | +/- 0.005<br>+/- 0.010<br>+/- 0.010 | FINISH: PLAIN                     | PART NUMBER: 10CXXMCBN                                                                                     |
| DRAWN BY:                                                                        | L CLARY  |                                     | FSCM No.                          |                                                                                                            |
| REV:                                                                             | APPROVAL | DATE:                               | 67012                             | Global Supply LLC                                                                                          |
| INITIAL RELEASE                                                                  | LJA      | Jul 2, 2018                         |                                   |                                                                                                            |
|                                                                                  |          |                                     | ECCN                              | WORLDWIDE SUPPLIER OF ELECTRONIC HARDWARE, FASTENERS & COMPONENTS                                          |
|                                                                                  |          |                                     | EAR99 = NLR (No License Required) | 500 Division Street, Campbell, CA 95008-6906 Tel: 408 960 0370 Fax: 408 960 0375 Web: www.globalsupply.com |

DESCRIPTION: