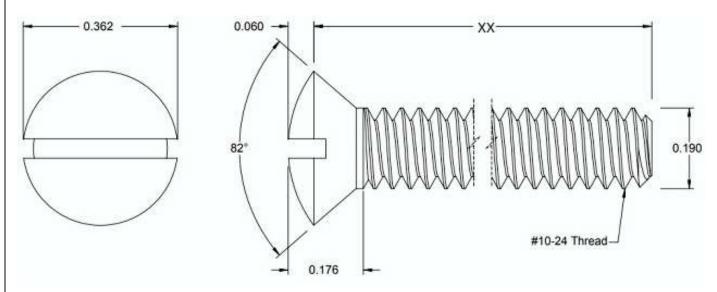

## NOTES:

DRAWING SCALE:

- 1. INTERPRET DRAWINGS PER ASME Y14.5M-1994 STANDARD.
- 2. DIMENSIONS & TOLERANCES PER ANSI/ASME B18.6.3.
- 3. ROHS AND REACH COMPLIANT

| STANDARD                                                                         |                 |                                     | MATERIAL: NYLON                        | 10-24 SLOTTED OVAL HEAD MACHINE SCREW                                                                                                                                                           |
|----------------------------------------------------------------------------------|-----------------|-------------------------------------|----------------------------------------|-------------------------------------------------------------------------------------------------------------------------------------------------------------------------------------------------|
| TOLERANCES:<br>Unless specified<br>otherwise, all<br>dimensions are in<br>inches | x.xx -          | +/- 0.005<br>+/- 0.010<br>+/- 0.010 | FINISH: PLAIN                          | PART NUMBER: 10CXXMION                                                                                                                                                                          |
| DRAWN BY:                                                                        | L CLARY         |                                     | FSCM No.                               |                                                                                                                                                                                                 |
| REV:                                                                             | APPROVAL<br>LJA | DATE:                               | 67012                                  | Global Supply LLC Worldwide supplier of Electronic Hardware, Fasteners & Components  500 Division Street, Campbell, CA 95008-6906 Tel: 408 960 0370 Fax: 408 960 0375 Web: www.globalsupply.com |
| INITIAL RELEASE                                                                  | LJA             | Aug 22, 2018                        | ECCN EAR99 = NLR (No License Required) |                                                                                                                                                                                                 |