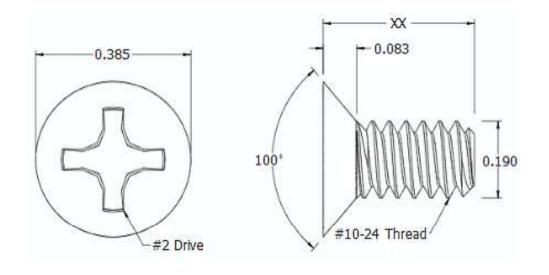

This drawing and the information contained herein are the confidential and proprietary property of Global Supply LLC

| PART NUMBER | LENGTH |
|-------------|--------|
| 10C8MP1SP   | 1/8    |
| 10C12MP1SP  | 3/16   |
| 10C16MP1SP  | 1/4    |
| 10C20MP1SP  | 5/16   |
| 10C24MP1SP  | 3/8    |
| 10C28MP1SP  | 7/16   |
| 10C32MP1SP  | 1/2    |
| 10C36MP1SP  | 9/16   |
| 10C40MP1SP  | 5/8    |
| 10C44MP1SP  | 11/16  |
| 10C48MP1SP  | 3/4    |
| 10C56MP1SP  | 7/8    |
| 10C64MP1SP  | 1      |

## NOTES:

- 1. INTERPRET DRAWINGS PER ASME Y14.5M-1994 STANDARD.
- 2. DIMENSIONS & TOLERANCES PER ANSI/ASME B18.6.3.
- 3. ROHS AND REACH COMPLIANT

| STANDARD                                                             |             |                                     | MATERIAL: STAINLESS STEEL              | DESCRIPTION: 10-24 PHILLIPS FLAT HEAD 100° MACHINE SCREW                                                                                                                       |  |  |
|----------------------------------------------------------------------|-------------|-------------------------------------|----------------------------------------|--------------------------------------------------------------------------------------------------------------------------------------------------------------------------------|--|--|
| TOLERANCES: Unless specified otherwise, all dimensions are in inches | x.xx        | +/- 0.005<br>+/- 0.010<br>+/- 0.010 | FINISH: PASSIVATE                      | PART NUMBER: 10CXXMP1SP                                                                                                                                                        |  |  |
| DRAWN BY:                                                            | BY: L CLARY |                                     | CLARY FSCM No.                         |                                                                                                                                                                                |  |  |
| REV:                                                                 | APPROVAL    | DATE:                               | 67012                                  | Global Supply LLC                                                                                                                                                              |  |  |
| INITIAL RELEASE                                                      | LJA         | Aug 1, 2018                         | ECCN EAR99 = NLR (No License Required) | WORLDWIDE SUPPLIER OF ELECTRONIC HARDWARE, FASTENERS & COMPONENTS  500 Division Street, Campbell, CA 95008-6906  Tel: 408 960 0370 Fax: 408 960 0375 Web: www.globalsupply.com |  |  |