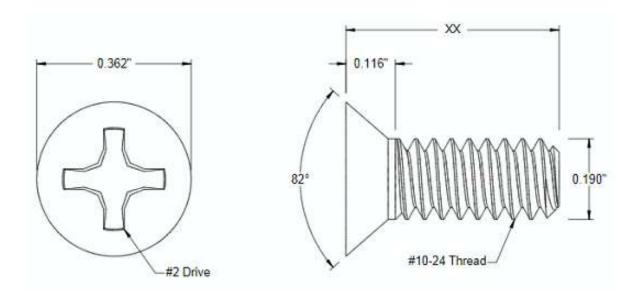

This drawing and the information contained herein are the confidential and proprietary property of Global Supply LLC

| PART NUMBER | LENGTH |
|-------------|--------|
| 10C8MP8SP   | 1/8    |
| 10C12MP8SP  | 3/16   |
| 10C16MP8SP  | 1/4    |
| 10C20MP8SP  | 5/16   |
| 10C24MP8SP  | 3/8    |
| 10C28MP8SP  | 7/16   |
| 10C32MP8SP  | 1/2    |
| 10C40MP8SP  | 5/8    |
| 10C44MP8SP  | 11/16  |
| 10C48MP8SP  | 3/4    |
| 10C56MP8SP  | 7/8    |
| 10C64MP8SP  | 1      |
|             |        |

## NOTES:

- 1. INTERPRET DRAWINGS PER ASME Y14.5M-1994 STANDARD.
- 2. DIMENSIONS & TOLERANCES PER ANSI/ASME B18.6.3.
- 3. ROHS AND REACH COMPLIANT

| DRAWING SCALE:  STANDARD                                             |          |                                     | MATERIAL: STAINLESS STEEL              | DESCRIPTION: 10-24 PHILLIPS FLAT HEAD 82° MACHINE SCREW                                                                                                                        |
|----------------------------------------------------------------------|----------|-------------------------------------|----------------------------------------|--------------------------------------------------------------------------------------------------------------------------------------------------------------------------------|
| TOLERANCES: Unless specified otherwise, all dimensions are in inches | х.хх     | +/- 0.005<br>+/- 0.010<br>+/- 0.010 | FINISH: PASSIVATE                      | PART NUMBER: 10CXXMP8SP                                                                                                                                                        |
| DRAWN BY:                                                            | L CLARY  |                                     | FSCM No.                               |                                                                                                                                                                                |
| REV:                                                                 | APPROVAL | DATE:                               | 67012                                  | Global Supply LLC                                                                                                                                                              |
| INITIAL RELEASE                                                      | LJA      | Jul 16, 2018                        | ECCN EAR99 = NLR (No License Required) | WORLDWIDE SUPPLIER OF ELECTRONIC HARDWARE, FASTENERS & COMPONENTS  500 Division Street, Campbell, CA 95008-6906  Tel: 408 960 0370 Fax: 408 960 0375 Web: www.globalsupply.com |