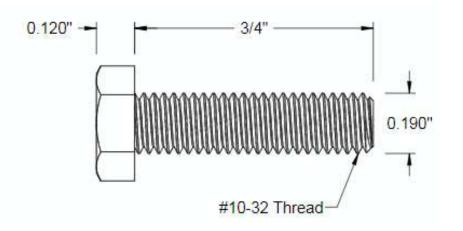

| DRAWING SCALE:                                                                   |           |                                     | MATERIAL:                         | DESCRIPTION:                                                                                                                                                                   |
|----------------------------------------------------------------------------------|-----------|-------------------------------------|-----------------------------------|--------------------------------------------------------------------------------------------------------------------------------------------------------------------------------|
| 9                                                                                | TANDARI   | )                                   | STEEL                             | 10-32 X 3/4 HEX HEAD CAP SCREW                                                                                                                                                 |
| TOLERANCES:<br>Unless specified<br>otherwise, all<br>dimensions are in<br>inches | х.хх -    | -/- 0.005<br>-/- 0.010<br>-/- 0.010 | FINISH: ZINC                      | PART NUMBER: 10F48HCS2Z                                                                                                                                                        |
| DRAWN BY:                                                                        | Y: LCLARY |                                     | FCSM No.                          |                                                                                                                                                                                |
| REV:                                                                             | APPROVAL  | DATE:                               | 67012                             | Global Supply LLC                                                                                                                                                              |
| INITIAL REV                                                                      | LJA       | May 31, 2018                        | ECCN                              | WORLDWIDE SUPPLIER OF ELECTRONIC HARDWARE, FASTENERS & COMPONENTS  500 Division Street, Campbell, CA 95008-6906  Tel: 408 960 0370 Fax: 408 960 0375 Web: www.globalsupply.com |
|                                                                                  |           |                                     | EAR99 = NLR (No License Required) |                                                                                                                                                                                |