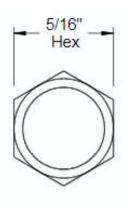

| DRAWING SCALE:                                                                   |           |                                     | MATERIAL:                         | DESCRIPTION:                                                                                                                                                                   |
|----------------------------------------------------------------------------------|-----------|-------------------------------------|-----------------------------------|--------------------------------------------------------------------------------------------------------------------------------------------------------------------------------|
| 9                                                                                | TANDARI   | )                                   | STEEL                             | 10-32 X 3/4 HEX HEAD CAP SCREW                                                                                                                                                 |
| TOLERANCES:<br>Unless specified<br>otherwise, all<br>dimensions are in<br>inches | х.хх -    | -/- 0.005<br>-/- 0.010<br>-/- 0.010 | FINISH: ZINC                      | PART NUMBER: 10F48HCS2Z                                                                                                                                                        |
| DRAWN BY:                                                                        | Y: LCLARY |                                     | FCSM No.                          |                                                                                                                                                                                |
| REV:                                                                             | APPROVAL  | DATE:                               | 67012                             | Global Supply LLC                                                                                                                                                              |
| INITIAL REV                                                                      | LJA       | May 31, 2018                        | ECCN                              | WORLDWIDE SUPPLIER OF ELECTRONIC HARDWARE, FASTENERS & COMPONENTS  500 Division Street, Campbell, CA 95008-6906  Tel: 408 960 0370 Fax: 408 960 0375 Web: www.globalsupply.com |
|                                                                                  |           |                                     | EAR99 = NLR (No License Required) |                                                                                                                                                                                |