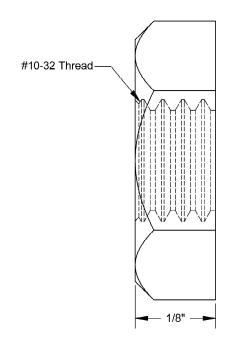

## NOTES:

- 1. INTERPRET DRAWINGS PER ASME Y14.5M-1994 STANDARD.
- 2. DIMENSIONS & TOLERANCE PER ANSI/ASME B18.22.2

| DRAWING SCALE:                                           |          |                        | MATERIAL:                              | DESCRIPTION:                                                                                                                                                                   |
|----------------------------------------------------------|----------|------------------------|----------------------------------------|--------------------------------------------------------------------------------------------------------------------------------------------------------------------------------|
| 9                                                        | TANDARI  | )                      | STEEL                                  | #10-32 HEX MACHINE SCREW NUT                                                                                                                                                   |
| TOLERANCES:                                              | x.xxx +  | -/- 0.005              | FINISH: ZINC                           | PART NUMBER:                                                                                                                                                                   |
| Unless specified otherwise, all dimensions are in inches |          | -/- 0.010<br>-/- 0.010 |                                        | 10FNMS2Z                                                                                                                                                                       |
| DRAWN BY: L.CLARY                                        |          |                        | FCSM No.                               |                                                                                                                                                                                |
| REV:                                                     | APPROVAL | DATE:                  | 67012                                  | Global Supply LLC                                                                                                                                                              |
| INITIAL REL.                                             | IJΑ      | Apr 13, 2018           |                                        | Worldwide Supplier of Electronic                                                                                                                                               |
|                                                          |          |                        | ECCN EAR99 = NLR (No License Required) | WORLDWIDE SUPPLIER OF ELECTRONIC HARDWARE, FASTENERS & COMPONENTS  500 Division Street, Campbell, CA 95008-6906  Tel: 408 960 0370 Fax: 408 960 0375 Web: www.globalsupply.com |