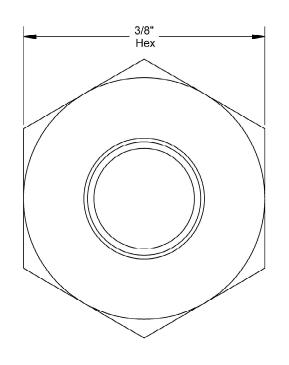

## NOTES:

- 1. INTERPRET DRAWINGS PER ASME Y14.5M-1994 STANDARD.
- 2. DIMENSIONS & TOLERANCE PER ANSI/ASME B18.22.2

| DRAWING SCALE:                                           |          |                        | MATERIAL:                              | DESCRIPTION:                                                                                                                                                                   |
|----------------------------------------------------------|----------|------------------------|----------------------------------------|--------------------------------------------------------------------------------------------------------------------------------------------------------------------------------|
| 9                                                        | TANDARI  | )                      | STEEL                                  | #10-32 HEX MACHINE SCREW NUT                                                                                                                                                   |
| TOLERANCES:                                              | x.xxx +  | -/- 0.005              | FINISH: ZINC                           | PART NUMBER:                                                                                                                                                                   |
| Unless specified otherwise, all dimensions are in inches |          | -/- 0.010<br>-/- 0.010 |                                        | 10FNMS2Z                                                                                                                                                                       |
| DRAWN BY: L.CLARY                                        |          |                        | FCSM No.                               |                                                                                                                                                                                |
| REV:                                                     | APPROVAL | DATE:                  | 67012                                  | Global Supply LLC                                                                                                                                                              |
| INITIAL REL.                                             | IJΑ      | Apr 13, 2018           |                                        | Worldwide Supplier of Electronic                                                                                                                                               |
|                                                          |          |                        | ECCN EAR99 = NLR (No License Required) | WORLDWIDE SUPPLIER OF ELECTRONIC HARDWARE, FASTENERS & COMPONENTS  500 Division Street, Campbell, CA 95008-6906  Tel: 408 960 0370 Fax: 408 960 0375 Web: www.globalsupply.com |