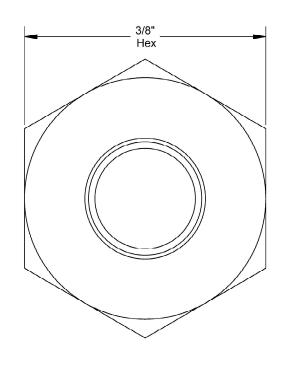

## NOTES:

- 1. INTERPRET DRAWINGS PER ASME Y14.5M-1994 STANDARD.
- 2. DIMENSIONS & TOLERANCE PER ANSI/ASME B18.22.2
- 3. ROHS AND REACH COMPLIANT

| DRAWING SCALE:                                |                |                        | MATERIAL:                              | DESCRIPTION:                                                                                                                                |
|-----------------------------------------------|----------------|------------------------|----------------------------------------|---------------------------------------------------------------------------------------------------------------------------------------------|
| 9                                             | STANDARI       | )                      | BRASS                                  | #10-32 HEX MACHINE SCREW NUT                                                                                                                |
| TOLERANCES: Unless specified                  | <b>I</b>       | -/- 0.005              | FINISH: NICKEL                         | PART NUMBER:                                                                                                                                |
| otherwise, all<br>dimensions are in<br>inches | V V   1        | -/- 0.010<br>-/- 0.010 |                                        | 10FNMSBN                                                                                                                                    |
| DRAWN BY:                                     | /N BY: L.CLARY |                        | FCSM No.                               |                                                                                                                                             |
| REV:                                          | APPROVAL       | DATE:                  | 67012                                  | Global Supply LLC                                                                                                                           |
| INITIAL REL.                                  | LJA            | Apr 13, 2018           | ECCN EAR99 = NLR (No License Required) | WORLDWIDE SUPPLIER OF ELECTRONIC                                                                                                            |
|                                               |                |                        |                                        | HARDWARE, FASTENERS & COMPONENTS 500 Division Street, Campbell, CA 95008-6906 Tel: 408 960 0370 Fax: 408 960 0375 Web: www.globalsupply.com |