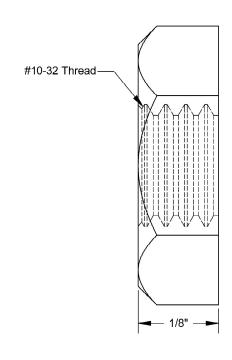

## NOTES:

- 1. INTERPRET DRAWINGS PER ASME Y14.5M-1994 STANDARD.
- 2. DIMENSIONS & TOLERANCE PER ANSI/ASME B18.22.2
- 3. ROHS AND REACH COMPLIANT

| DRAWING SCALE:                                |                |                        | MATERIAL:                              | DESCRIPTION:                                                                                                                                |
|-----------------------------------------------|----------------|------------------------|----------------------------------------|---------------------------------------------------------------------------------------------------------------------------------------------|
| 9                                             | STANDARI       | )                      | BRASS                                  | #10-32 HEX MACHINE SCREW NUT                                                                                                                |
| TOLERANCES: Unless specified                  | <b>I</b>       | -/- 0.005              | FINISH: NICKEL                         | PART NUMBER:                                                                                                                                |
| otherwise, all<br>dimensions are in<br>inches | V V   1        | -/- 0.010<br>-/- 0.010 |                                        | 10FNMSBN                                                                                                                                    |
| DRAWN BY:                                     | /N BY: L.CLARY |                        | FCSM No.                               |                                                                                                                                             |
| REV:                                          | APPROVAL       | DATE:                  | 67012                                  | Global Supply LLC                                                                                                                           |
| INITIAL REL.                                  | LJA            | Apr 13, 2018           | ECCN EAR99 = NLR (No License Required) | WORLDWIDE SUPPLIER OF ELECTRONIC                                                                                                            |
|                                               |                |                        |                                        | HARDWARE, FASTENERS & COMPONENTS 500 Division Street, Campbell, CA 95008-6906 Tel: 408 960 0370 Fax: 408 960 0375 Web: www.globalsupply.com |