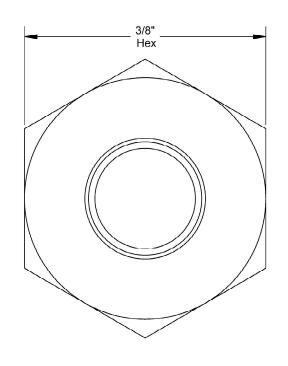

## NOTES:

- 1. INTERPRET DRAWINGS PER ASME Y14.5M-1994 STANDARD.
- 2. DIMENSIONS & TOLERANCE PER ANSI/ASME B18.22.2
- 3. ROHS AND REACH COMPLIANT

| DRAWING SCALE:                                    |            |                                     | MATERIAL:                         | DESCRIPTION:                                                                                                                                |  |
|---------------------------------------------------|------------|-------------------------------------|-----------------------------------|---------------------------------------------------------------------------------------------------------------------------------------------|--|
|                                                   | STANDARI   | )                                   | BRASS                             | #10-32 HEX MACHINE SCREW NUT                                                                                                                |  |
| TOLERANCES:<br>Unless specified<br>otherwise, all | x.xx +     | -/- 0.005<br>-/- 0.010<br>-/- 0.010 | FINISH: TIN                       | PART NUMBER: 10FNMSBT                                                                                                                       |  |
| dimensions are in inches                          | ^.^        | -y - 0.010                          |                                   |                                                                                                                                             |  |
| DRAWN BY:                                         | r: L.CLARY |                                     | FCSM No.                          |                                                                                                                                             |  |
| REV:                                              | APPROVAL   | DATE:                               | 67012                             | Global Supply LLC                                                                                                                           |  |
| INITIAL REL.                                      | REL. LJA   | Apr 13, 2018                        | ECCN                              | WORLDWIDE SUPPLIER OF ELECTRONIC                                                                                                            |  |
|                                                   |            |                                     | EAR99 = NLR (No License Required) | HARDWARE, FASTENERS & COMPONENTS 500 Division Street, Campbell, CA 95008-6906 Tel: 408 960 0370 Fax: 408 960 0375 Web: www.globalsupply.com |  |