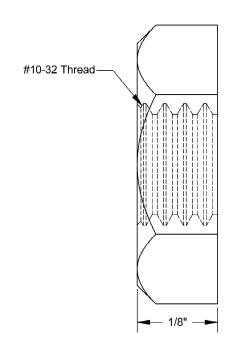

## NOTES:

- 1. INTERPRET DRAWINGS PER ASME Y14.5M-1994 STANDARD.
- 2. DIMENSIONS & TOLERANCE PER ANSI/ASME B18.22.2
- 3. ROHS AND REACH COMPLIANT

| DRAWING SCALE:                                    |            |                                     | MATERIAL:                         | DESCRIPTION:                                                                                                                                |  |
|---------------------------------------------------|------------|-------------------------------------|-----------------------------------|---------------------------------------------------------------------------------------------------------------------------------------------|--|
|                                                   | STANDARI   | )                                   | BRASS                             | #10-32 HEX MACHINE SCREW NUT                                                                                                                |  |
| TOLERANCES:<br>Unless specified<br>otherwise, all | x.xx +     | -/- 0.005<br>-/- 0.010<br>-/- 0.010 | FINISH: TIN                       | PART NUMBER: 10FNMSBT                                                                                                                       |  |
| dimensions are in inches                          | ^.^        | -y - 0.010                          |                                   |                                                                                                                                             |  |
| DRAWN BY:                                         | r: L.CLARY |                                     | FCSM No.                          |                                                                                                                                             |  |
| REV:                                              | APPROVAL   | DATE:                               | 67012                             | Global Supply LLC                                                                                                                           |  |
| INITIAL REL.                                      | REL. LJA   | Apr 13, 2018                        | ECCN                              | WORLDWIDE SUPPLIER OF ELECTRONIC                                                                                                            |  |
|                                                   |            |                                     | EAR99 = NLR (No License Required) | HARDWARE, FASTENERS & COMPONENTS 500 Division Street, Campbell, CA 95008-6906 Tel: 408 960 0370 Fax: 408 960 0375 Web: www.globalsupply.com |  |