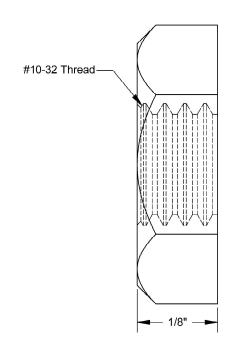

## NOTES:

- 1. INTERPRET DRAWINGS PER ASME Y14.5M-1994 STANDARD.
- 2. DIMENSIONS & TOLERANCE PER ANSI/ASME B18.22.2
- 3. ROHS AND REACH COMPLIANT

| DRAWING SCALE:                                                                   | STANDARI                                                                         | )            | MATERIAL: 18-8 STAINLESS STEEL         | DESCRIPTION: #10-32 HEX MACHINE SCREW NUT                                                                                                                                                      |
|----------------------------------------------------------------------------------|----------------------------------------------------------------------------------|--------------|----------------------------------------|------------------------------------------------------------------------------------------------------------------------------------------------------------------------------------------------|
| TOLERANCES:<br>Unless specified<br>otherwise, all<br>dimensions are in<br>inches | Unless specified otherwise, all dimensions are in X.XXX +/- 0.010 X.XX +/- 0.010 |              | FINISH: PASSIVATE                      | PART NUMBER:  10FNMSSP                                                                                                                                                                         |
| DRAWN BY:                                                                        | AWN BY: L.CLARY                                                                  |              | FCSM No.                               |                                                                                                                                                                                                |
| REV:                                                                             | APPROVAL                                                                         | DATE:        | ECCN EAR99 = NLR (No License Required) | Global Supply LLC Worldwide Supplier of Electronic Hardware, Fasteners & Components 500 Division Street, Campbell, CA 95008-6906 Tel: 408 960 0370 Fax: 408 960 0375 Web: www.globalsupply.com |
| INITIAL REL.                                                                     | LJA                                                                              | Aug 10, 2009 |                                        |                                                                                                                                                                                                |
| А                                                                                | LJA                                                                              | Sep 26, 2014 |                                        |                                                                                                                                                                                                |
| В                                                                                | LJA                                                                              | Apr 13, 2018 |                                        |                                                                                                                                                                                                |