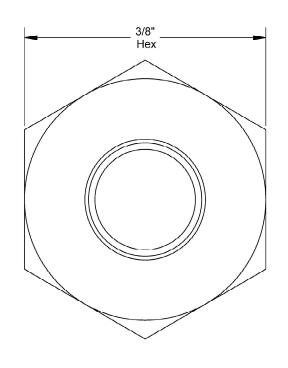

## NOTES:

- 1. INTERPRET DRAWINGS PER ASME Y14.5M-1994 STANDARD.
- 2. DIMENSIONS & TOLERANCE PER ANSI/ASME B18.22.2
- 3. ROHS AND REACH COMPLIANT

| DRAWING SCALE:                                                                   | STANDARI                                                                         | )            | MATERIAL: 18-8 STAINLESS STEEL         | DESCRIPTION: #10-32 HEX MACHINE SCREW NUT                                                                                                                                                      |
|----------------------------------------------------------------------------------|----------------------------------------------------------------------------------|--------------|----------------------------------------|------------------------------------------------------------------------------------------------------------------------------------------------------------------------------------------------|
| TOLERANCES:<br>Unless specified<br>otherwise, all<br>dimensions are in<br>inches | Unless specified otherwise, all dimensions are in X.XXX +/- 0.010 X.XX +/- 0.010 |              | FINISH: PASSIVATE                      | PART NUMBER:  10FNMSSP                                                                                                                                                                         |
| DRAWN BY:                                                                        | AWN BY: L.CLARY                                                                  |              | FCSM No.                               |                                                                                                                                                                                                |
| REV:                                                                             | APPROVAL                                                                         | DATE:        | ECCN EAR99 = NLR (No License Required) | Global Supply LLC Worldwide Supplier of Electronic Hardware, Fasteners & Components 500 Division Street, Campbell, CA 95008-6906 Tel: 408 960 0370 Fax: 408 960 0375 Web: www.globalsupply.com |
| INITIAL REL.                                                                     | LJA                                                                              | Aug 10, 2009 |                                        |                                                                                                                                                                                                |
| А                                                                                | LJA                                                                              | Sep 26, 2014 |                                        |                                                                                                                                                                                                |
| В                                                                                | LJA                                                                              | Apr 13, 2018 |                                        |                                                                                                                                                                                                |