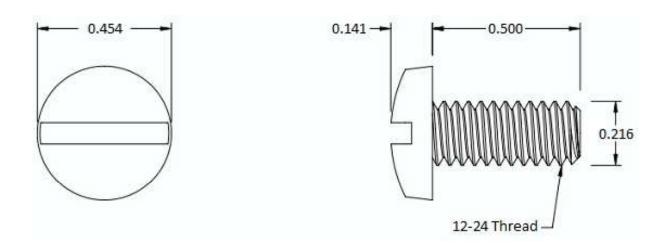

## NOTES:

- 1. INTERPRET DRAWINGS PER ASME Y14.5M-1994 STANDARD.
- 2. DIMENSIONS & TOLERANCES PER ANSI/ASME B18.6.3.
- 3. ROHS AND REACH COMPLIANT

| DRAWING SCALE:                                                                   |          |                                     | MATERIAL:                         | DESCRIPTION:                                                                                                  |
|----------------------------------------------------------------------------------|----------|-------------------------------------|-----------------------------------|---------------------------------------------------------------------------------------------------------------|
|                                                                                  | STANDARI | )                                   | STAINLESS STEEL                   | 12-24 X 1/2 SLOTTED BINDER HEAD MACHINE SCREW                                                                 |
| TOLERANCES:<br>Unless specified<br>otherwise, all<br>dimensions are in<br>inches | x.xx +   | -/- 0.005<br>-/- 0.010<br>-/- 0.010 | PASSIVATE                         | PART NUMBER:  12C32MIBSP                                                                                      |
| DRAWN BY:                                                                        | L CLARY  |                                     | FCSM No.                          |                                                                                                               |
| REV:                                                                             | APPROVAL | DATE:                               | 67012                             | Global Supply LLC  Worldwide Supplier of Electronic Hardware, Fasteners & Components                          |
| INITIAL REV                                                                      | LJA      | Jul 10, 2018                        | ECCN                              |                                                                                                               |
|                                                                                  |          |                                     | EAR99 = NLR (No License Required) | 500 Division Street, Campbell, CA 95008-6906<br>Tel: 408 960 0370 Fax: 408 960 0375 Web: www.globalsupply.com |