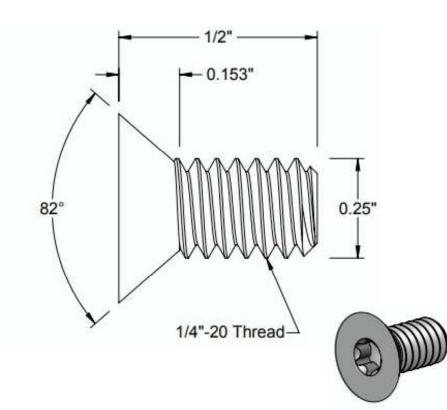

## NOTES:

- 1. INTERPRET DRAWINGS PER ASME Y14.5M-1994 STANDARD.
- 2. DIMENSIONS & TOLERANCES PER ANSI/ASME B18.6.2
- 3. ROHS AND REACH COMPLIANT

| DRAWING SCALE:                                                    |          |                        | MATERIAL:                              | DESCRIPTION:                                                                                                                                  |
|-------------------------------------------------------------------|----------|------------------------|----------------------------------------|-----------------------------------------------------------------------------------------------------------------------------------------------|
| 9                                                                 | TANDARI  | )                      | 18-8 STAINLESS STEEL                   | 1/4-20 X 1/2 TORX FLAT HEAD CAP SCREW                                                                                                         |
| TOLERANCES:                                                       | x.xxx -  | +/- 0.00 <b>5</b>      | FINISH: PASSIVATE                      | PART NUMBER:                                                                                                                                  |
| Unless specified<br>otherwise, all<br>dimensions are in<br>inches |          | +/- 0.010<br>+/- 0.010 |                                        | 25C32XFCSP                                                                                                                                    |
| DRAWN BY: LCLARY                                                  |          |                        | FCSM No.                               |                                                                                                                                               |
| REV:                                                              | APPROVAL | DATE:                  | 67012                                  | Global Supply LLC                                                                                                                             |
| INITIAL REV                                                       | LJA      | May 25, 2018           | ECCN EAR99 = NLR (No License Required) | Worldwide Supplier of Electronic                                                                                                              |
|                                                                   |          |                        |                                        | HARDWARE, FASTENERS & COMPONENTS  500 Division Street, Campbell, CA 95008-6906  Tel: 408 960 0370 Fax: 408 960 0375 Web: www.globalsupply.com |