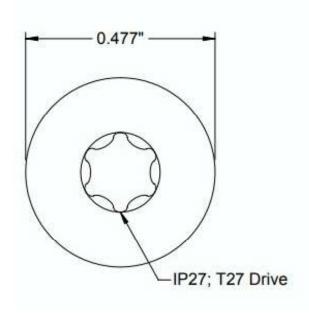

## NOTES:

- 1. INTERPRET DRAWINGS PER ASME Y14.5M-1994 STANDARD.
- 2. DIMENSIONS & TOLERANCES PER ANSI/ASME B18.6.2
- 3. ROHS AND REACH COMPLIANT

| DRAWING SCALE:                                                    |          |                        | MATERIAL:                              | DESCRIPTION:                                                                                                                                  |
|-------------------------------------------------------------------|----------|------------------------|----------------------------------------|-----------------------------------------------------------------------------------------------------------------------------------------------|
| 9                                                                 | TANDARI  | )                      | 18-8 STAINLESS STEEL                   | 1/4-20 X 1/2 TORX FLAT HEAD CAP SCREW                                                                                                         |
| TOLERANCES:                                                       | x.xxx -  | +/- 0.00 <b>5</b>      | FINISH: PASSIVATE                      | PART NUMBER:                                                                                                                                  |
| Unless specified<br>otherwise, all<br>dimensions are in<br>inches |          | +/- 0.010<br>+/- 0.010 |                                        | 25C32XFCSP                                                                                                                                    |
| DRAWN BY: LCLARY                                                  |          |                        | FCSM No.                               |                                                                                                                                               |
| REV:                                                              | APPROVAL | DATE:                  | 67012                                  | Global Supply LLC                                                                                                                             |
| INITIAL REV                                                       | LJA      | May 25, 2018           | ECCN EAR99 = NLR (No License Required) | Worldwide Supplier of Electronic                                                                                                              |
|                                                                   |          |                        |                                        | HARDWARE, FASTENERS & COMPONENTS  500 Division Street, Campbell, CA 95008-6906  Tel: 408 960 0370 Fax: 408 960 0375 Web: www.globalsupply.com |