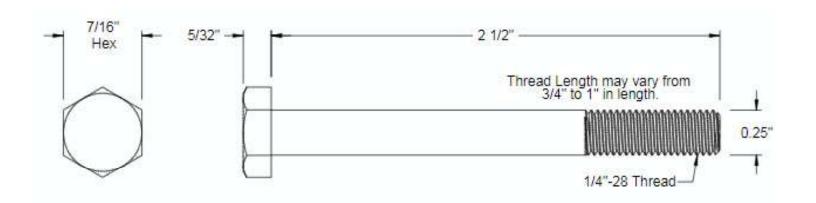

## NOTES:

- 1. INTERPRET DRAWINGS PER ASME Y14.5M-1994 STANDARD.
- 2. DIMENSIONS & TOLERANCES PER ANSI/ASME B18.2.1
- 3. ROHS AND REACH COMPLIANT

| DRAWING SCALE:                                                    |             |                        | MATERIAL:                              | DESCRIPTION:                                                                                                                                  |
|-------------------------------------------------------------------|-------------|------------------------|----------------------------------------|-----------------------------------------------------------------------------------------------------------------------------------------------|
| 9                                                                 | STAND       | ARD                    | 18-8 STAINLESS STEEL                   | 1/4-28 X 2 1/2 HEX HEAD CAP SCREW                                                                                                             |
| TOLERANCES:                                                       | х.хх        | x +/- 0.005            | FINISH:                                | PART NUMBER:                                                                                                                                  |
| Unless specified<br>otherwise, all<br>dimensions are in<br>inches | x.xx<br>x.x | +/- 0.010<br>+/- 0.010 | PASSIVATE                              | 25F160HCSSP                                                                                                                                   |
| DRAWN BY: LCLARY                                                  |             | ,                      | FCSM No.                               |                                                                                                                                               |
| REV:                                                              | APPRO\      |                        | 67012                                  | Global Supply LLC                                                                                                                             |
| INITIAL REV                                                       | LJA         | May 29, 2018           |                                        | WORLDWIDE SUPPLIER OF ELECTRONIC                                                                                                              |
|                                                                   |             |                        | ECCN EAR99 = NLR (No License Required) | HARDWARE, FASTENERS & COMPONENTS  500 Division Street, Campbell, CA 95008-6906  Tel: 408 960 0370 Fax: 408 960 0375 Web: www.globalsupply.com |