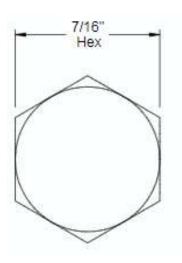

## NOTES:

- 1. INTERPRET DRAWINGS PER ASME Y14.5M-1994 STANDARD.
- 2. DIMENSIONS & TOLERANCES PER ANSI/ASME B18.2.1
- 3. ROHS AND REACH COMPLIANT

| DRAWING SCALE:                                |            |       |                      | MATERIAL:                         | DESCRIPTION:                                                                                               |
|-----------------------------------------------|------------|-------|----------------------|-----------------------------------|------------------------------------------------------------------------------------------------------------|
| STANDARD                                      |            |       |                      | 18-8 STAINLESS STEEL              | 1/4-28 X 3/4 HEX HEAD CAP SCREW                                                                            |
| TOLERANCES: Unless specified                  | - 1        |       | /- 0.005<br>/- 0.010 | FINISH: PASSIVATE                 | PART NUMBER: 25F48HCSSP                                                                                    |
| otherwise, all<br>dimensions are in<br>inches | x.x<br>x.x |       | /- 0.010<br>/- 0.010 |                                   |                                                                                                            |
| DRAWN BY:                                     | LCLAR      | CLARY |                      | FCSM No.                          |                                                                                                            |
| REV:                                          | APPRO      |       | DATE:                | 67012                             | Global Supply LLC  Worldwide Supplier of Electronic Hardware, Fasteners & Components                       |
| INITIAL                                       | LJA        | Α     | May 29, 2018         | ECCN                              |                                                                                                            |
|                                               |            |       |                      | EAR99 = NLR (No License Required) | 500 Division Street, Campbell, CA 95008-6906 Tel: 408 960 0370 Fax: 408 960 0375 Web: www.globalsupply.com |