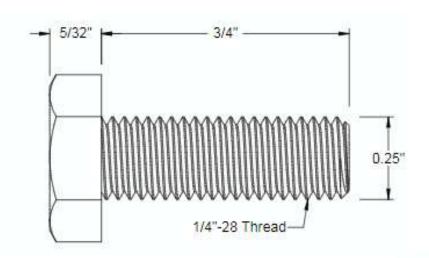

## NOTES:

- 1. INTERPRET DRAWINGS PER ASME Y14.5M-1994 STANDARD.
- 2. DIMENSIONS & TOLERANCES PER ANSI/ASME B18.2.1
- 3. ROHS AND REACH COMPLIANT

| DRAWING SCALE:                                |            |       |                      | MATERIAL:                         | DESCRIPTION:                                                                                               |
|-----------------------------------------------|------------|-------|----------------------|-----------------------------------|------------------------------------------------------------------------------------------------------------|
| STANDARD                                      |            |       |                      | 18-8 STAINLESS STEEL              | 1/4-28 X 3/4 HEX HEAD CAP SCREW                                                                            |
| TOLERANCES: Unless specified                  | - 1        |       | /- 0.005<br>/- 0.010 | FINISH: PASSIVATE                 | PART NUMBER: 25F48HCSSP                                                                                    |
| otherwise, all<br>dimensions are in<br>inches | x.x<br>x.x |       | /- 0.010<br>/- 0.010 |                                   |                                                                                                            |
| DRAWN BY:                                     | LCLAR      | CLARY |                      | FCSM No.                          |                                                                                                            |
| REV:                                          | APPRO      |       | DATE:                | 67012                             | Global Supply LLC  Worldwide Supplier of Electronic Hardware, Fasteners & Components                       |
| INITIAL                                       | LJA        | Α     | May 29, 2018         | ECCN                              |                                                                                                            |
|                                               |            |       |                      | EAR99 = NLR (No License Required) | 500 Division Street, Campbell, CA 95008-6906 Tel: 408 960 0370 Fax: 408 960 0375 Web: www.globalsupply.com |