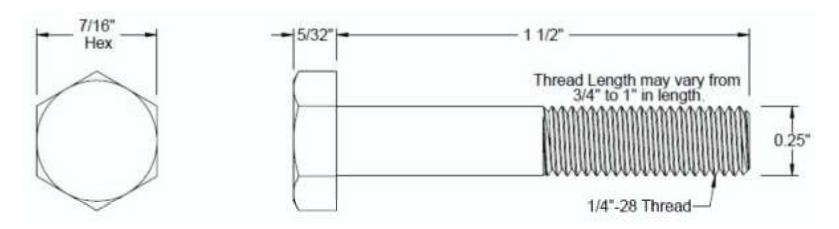

## NOTES:

- 1. INTERPRET DRAWINGS PER ASME Y14.5M-1994 STANDARD.
- 2. DIMENSIONS & TOLERANCES PER ANSI/ASME B18.2.1

| DRAWING SCALE:                                |          |                        | MATERIAL:                         | DESCRIPTION:                                                                                                                                                                                   |
|-----------------------------------------------|----------|------------------------|-----------------------------------|------------------------------------------------------------------------------------------------------------------------------------------------------------------------------------------------|
| S                                             | TANDARI  | )                      | STEEL 1/4-28 X 1                  | -28 X 1 1/2 HEX HEAD CAP SCREW                                                                                                                                                                 |
| TOLERANCES: Unless specified                  | x.xxx +  | ·/- 0.005              | FINISH: ZINC                      | PART NUMBER:                                                                                                                                                                                   |
| otherwise, all<br>dimensions are in<br>inches | <b>I</b> | ·/- 0.010<br>·/- 0.010 |                                   | 25F96HCS2Z                                                                                                                                                                                     |
| DRAWN BY:                                     | LCLARY   |                        | FCSM No.                          |                                                                                                                                                                                                |
| REV:                                          | APPROVAL | DATE:                  | 67012                             | Global Supply LLC Worldwide Supplier of Electronic Hardware, Fasteners & Components 500 Division Street, Campbell, CA 95008-6906 Tel: 408 960 0370 Fax: 408 960 0375 Web: www.globalsupply.com |
| INITIAL REV                                   | LJA      | LJA May 31, 2018       | ECCN                              |                                                                                                                                                                                                |
|                                               |          |                        | EAR99 = NLR (No License Required) |                                                                                                                                                                                                |