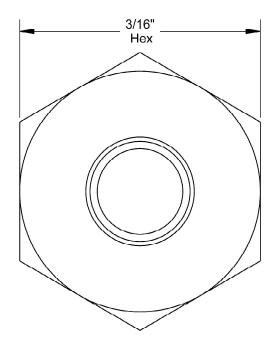

## NOTES:

- 1. INTERPRET DRAWINGS PER ASME Y14.5M-1994 STANDARD.
- 2. DIMENSIONS & TOLERANCE PER ANSI/ASME B18.22.2
- 3. ROHS AND REACH COMPLIANT

| DRAWING SCALE:                                                                   |          |                                     | MATERIAL:                              | DESCRIPTION:                                                                                                                                                                                   |
|----------------------------------------------------------------------------------|----------|-------------------------------------|----------------------------------------|------------------------------------------------------------------------------------------------------------------------------------------------------------------------------------------------|
|                                                                                  | STANDARI | )                                   | STEEL                                  | #2-56 HEX NUT                                                                                                                                                                                  |
| TOLERANCES:<br>Unless specified<br>otherwise, all<br>dimensions are in<br>inches | х.хх -   | -/- 0.005<br>-/- 0.010<br>-/- 0.010 | FINISH:  BLACK OXIDE                   | PART NUMBER:  2CNMS20                                                                                                                                                                          |
| DRAWN BY:                                                                        | L.CLARY  |                                     | FCSM No.                               |                                                                                                                                                                                                |
| REV:                                                                             | APPROVAL | DATE:                               | 67012                                  | Global Supply LLC Worldwide Supplier of Electronic Hardware, Fasteners & Components 500 Division Street, Campbell, CA 95008-6906 Tel: 408 960 0370 Fax: 408 960 0375 Web: www.globalsupply.com |
| INITIAL                                                                          | LJA      | Apr 13, 2018                        | ECCN EAR99 = NLR (No License Required) |                                                                                                                                                                                                |