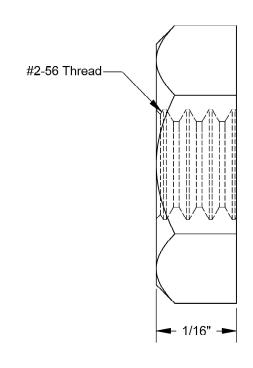

## NOTES:

- 1. INTERPRET DRAWINGS PER ASME Y14.5M-1994 STANDARD.
- 2. DIMENSIONS & TOLERANCE PER ANSI/ASME B18.22.2
- 3. ROHS AND REACH COMPLIANT

| DRAWING SCALE:                                                                   |          |                                     | MATERIAL:                              | DESCRIPTION:                                                                                                                                                                                   |
|----------------------------------------------------------------------------------|----------|-------------------------------------|----------------------------------------|------------------------------------------------------------------------------------------------------------------------------------------------------------------------------------------------|
|                                                                                  | STANDARI | )                                   | STEEL                                  | #2-56 HEX NUT                                                                                                                                                                                  |
| TOLERANCES:<br>Unless specified<br>otherwise, all<br>dimensions are in<br>inches | х.хх -   | -/- 0.005<br>-/- 0.010<br>-/- 0.010 | FINISH:  BLACK OXIDE                   | PART NUMBER:  2CNMS20                                                                                                                                                                          |
| DRAWN BY:                                                                        | L.CLARY  |                                     | FCSM No.                               |                                                                                                                                                                                                |
| REV:                                                                             | APPROVAL | DATE:                               | 67012                                  | Global Supply LLC Worldwide Supplier of Electronic Hardware, Fasteners & Components 500 Division Street, Campbell, CA 95008-6906 Tel: 408 960 0370 Fax: 408 960 0375 Web: www.globalsupply.com |
| INITIAL                                                                          | LJA      | Apr 13, 2018                        | ECCN EAR99 = NLR (No License Required) |                                                                                                                                                                                                |