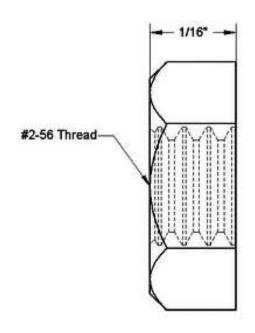

## NOTES:

- 1. INTERPRET DRAWINGS PER ASME Y14.5M-1994 STANDARD.
- 2. DIMENSIONS & TOLERANCE PER ANSI/ASME B18.22.2
- 3. ROHS AND REACH COMPLIANT

| DRAWING SCALE:                                                                   | STANDARI                                           | )            | MATERIAL: STAINLESS STEEL              | #2-56 HEX NUT, SMALL                                                                                                                                                                              |
|----------------------------------------------------------------------------------|----------------------------------------------------|--------------|----------------------------------------|---------------------------------------------------------------------------------------------------------------------------------------------------------------------------------------------------|
| TOLERANCES:<br>Unless specified<br>otherwise, all<br>dimensions are in<br>inches | x.xxx +/- 0.005<br>x.xx +/- 0.010<br>x.x +/- 0.010 |              | FINISH: PLAIN                          | PART NUMBER:  2CNSPS                                                                                                                                                                              |
| DRAWN BY:                                                                        | L.CLARY                                            |              | FCSM No.                               |                                                                                                                                                                                                   |
| REV:                                                                             | APPROVAL                                           | DATE:        | ECCN EAR99 = NLR (No License Required) | Global Supply LLC  Worldwide Supplier of Electronic Hardware, Fasteners & Components  500 Division Street, Campbell, CA 95008-6906  Tel: 408 960 0370 Fax: 408 960 0375 Web: www.globalsupply.com |
| INITIAL                                                                          | IJA                                                | Apr 13, 2018 |                                        |                                                                                                                                                                                                   |