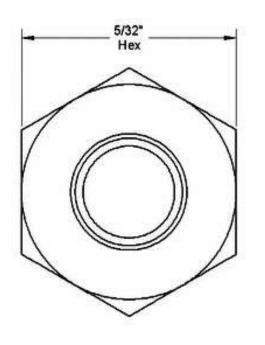

## NOTES:

- 1. INTERPRET DRAWINGS PER ASME Y14.5M-1994 STANDARD.
- 2. DIMENSIONS & TOLERANCE PER ANSI/ASME B18.22.2
- 3. ROHS AND REACH COMPLIANT

| DRAWING SCALE:                                                                   | STANDARI                                           | )            | MATERIAL: STAINLESS STEEL              | #2-56 HEX NUT, SMALL                                                                                                                                                                              |
|----------------------------------------------------------------------------------|----------------------------------------------------|--------------|----------------------------------------|---------------------------------------------------------------------------------------------------------------------------------------------------------------------------------------------------|
| TOLERANCES:<br>Unless specified<br>otherwise, all<br>dimensions are in<br>inches | x.xxx +/- 0.005<br>x.xx +/- 0.010<br>x.x +/- 0.010 |              | FINISH: PLAIN                          | PART NUMBER:  2CNSPS                                                                                                                                                                              |
| DRAWN BY:                                                                        | L.CLARY                                            |              | FCSM No.                               |                                                                                                                                                                                                   |
| REV:                                                                             | APPROVAL                                           | DATE:        | ECCN EAR99 = NLR (No License Required) | Global Supply LLC  Worldwide Supplier of Electronic Hardware, Fasteners & Components  500 Division Street, Campbell, CA 95008-6906  Tel: 408 960 0370 Fax: 408 960 0375 Web: www.globalsupply.com |
| INITIAL                                                                          | IJA                                                | Apr 13, 2018 |                                        |                                                                                                                                                                                                   |