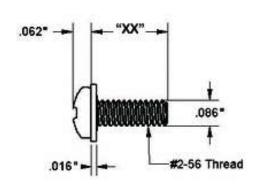

This drawing and the information contained herein are the confidential and proprietary property of Global Supply LLC

| PART NUMBER  | LENGTH |
|--------------|--------|
| 2C8MPPS/SIN  | 1/8    |
| 2C12MPPS/SIN | 3/16   |
| 2C16MPPS/SIN | 1/4    |
| 2C20MPPS/SIN | 5/16   |
| 2C24MPPS/SIN | 3/8    |
| 2C28MPPS/SIN | 7/16   |
| 2C32MPPS/SIN | 1/2    |
| 2C40MPPS/SIN | 5/8    |
| 2C48MPPS/SIN | 3/4    |
| 2C56MPPS/SIN | 7/8    |
| 2C64MPPS/SIN | 1      |
|              |        |
|              |        |

## NOTES:

- 1. INTERPRET DRAWINGS PER ASME Y14.5M-1994 STANDARD.
- 2. DIMENSIONS & TOLERANCES PER ANSI/ASME B18.6.3
- 3. ROHS AND REACH COMPLIANT

| DRAWING SCALE:                                                       |          |                                     | MATERIAL:                         | DESCRIPTION:                                                                                               |
|----------------------------------------------------------------------|----------|-------------------------------------|-----------------------------------|------------------------------------------------------------------------------------------------------------|
|                                                                      | STANDARD |                                     | STAINLESS STEEL                   | #2-56 PAN PHILLIPS HEAD, SEMS INTERNAL MACHINE SCREW                                                       |
| TOLERANCES: Unless specified otherwise, all dimensions are in inches | х.хх -   | +/- 0.005<br>+/- 0.010<br>+/- 0.010 | FINISH: PLAIN                     | PART NUMBER:  2CXXMPPS/SIN                                                                                 |
| DRAWN BY:                                                            | L.CLARY  |                                     | FSCM No.                          | _                                                                                                          |
| REV:                                                                 | APPROVAL | DATE:                               | 67012                             | Global Supply LLC                                                                                          |
| INITIAL RELEASE                                                      | LJA      | Apr 11, 2018                        | ECCN                              | Worldwide supplier of Electronic Hardware, Fasteners & Components                                          |
|                                                                      |          |                                     | EAR99 = NLR (No License Required) | 500 Division Street, Campbell, CA 95008-6906 Tel: 408 960 0370 Fax: 408 960 0375 Web: www.globalsupply.com |