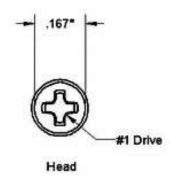

## NOTES:

- 1. INTERPRET DRAWINGS PER ASME Y14.5M-1994 STANDARD.
- 2. DIMENSIONS & TOLERANCES PER ANSI/ASME B18.6.3
- 3. ROHS AND REACH COMPLIANT

| DRAWING SCALE:                                                       |          |                                     | MATERIAL:                         | DESCRIPTION:                                                                                               |
|----------------------------------------------------------------------|----------|-------------------------------------|-----------------------------------|------------------------------------------------------------------------------------------------------------|
|                                                                      | STANDARD |                                     | STAINLESS STEEL                   | #2-56 PAN PHILLIPS HEAD, SEMS INTERNAL MACHINE SCREW                                                       |
| TOLERANCES: Unless specified otherwise, all dimensions are in inches | х.хх -   | +/- 0.005<br>+/- 0.010<br>+/- 0.010 | FINISH: PLAIN                     | PART NUMBER:  2CXXMPPS/SIN                                                                                 |
| DRAWN BY:                                                            | L.CLARY  |                                     | FSCM No.                          | _                                                                                                          |
| REV:                                                                 | APPROVAL | DATE:                               | 67012                             | Global Supply LLC                                                                                          |
| INITIAL RELEASE                                                      | LJA      | Apr 11, 2018                        | ECCN                              | Worldwide supplier of Electronic Hardware, Fasteners & Components                                          |
|                                                                      |          |                                     | EAR99 = NLR (No License Required) | 500 Division Street, Campbell, CA 95008-6906 Tel: 408 960 0370 Fax: 408 960 0375 Web: www.globalsupply.com |