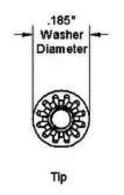

## NOTES:

- 1. INTERPRET DRAWINGS PER ASME Y14.5M-1994 STANDARD.
- 2. DIMENSIONS & TOLERANCES PER ANSI/ASME B18.6.3
- 3. ROHS AND REACH COMPLIANT

| DRAWING SCALE:                                                       |          |                                     | MATERIAL:                         | DESCRIPTION:                                                                                               |
|----------------------------------------------------------------------|----------|-------------------------------------|-----------------------------------|------------------------------------------------------------------------------------------------------------|
|                                                                      | STANDARD |                                     | STAINLESS STEEL                   | #2-56 PAN PHILLIPS HEAD, SEMS INTERNAL MACHINE SCREW                                                       |
| TOLERANCES: Unless specified otherwise, all dimensions are in inches | х.хх -   | +/- 0.005<br>+/- 0.010<br>+/- 0.010 | FINISH: PLAIN                     | PART NUMBER:  2CXXMPPS/SIN                                                                                 |
| DRAWN BY:                                                            | L.CLARY  |                                     | FSCM No.                          | _                                                                                                          |
| REV:                                                                 | APPROVAL | DATE:                               | 67012                             | Global Supply LLC                                                                                          |
| INITIAL RELEASE                                                      | LJA      | Apr 11, 2018                        | ECCN                              | Worldwide supplier of Electronic Hardware, Fasteners & Components                                          |
|                                                                      |          |                                     | EAR99 = NLR (No License Required) | 500 Division Street, Campbell, CA 95008-6906 Tel: 408 960 0370 Fax: 408 960 0375 Web: www.globalsupply.com |