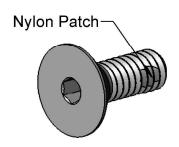

This drawing and the information contained herein are the confidential and proprietary property of Global Supply LLC

- 1. INTERPRET DRAWINGS PER ASME Y14.5M-1994 STANDARD.
- 2. DIMENSIONS & TOLERANCES PER ANSI/ASME B18.2.1.
- 3. SELF-LOCKING ELEMENT PATCH INTERPRET PER MIL-DTL-18240
- 4. ROHS AND REACH COMPLIANT

| DRAWING SCALE:  STANDARD                                             |               |                                     | MATERIAL: STAINLESS STEEL              | DESCRIPTION: #2-56 SOCKET FLAT HEAD CAP SCREW W/NYLOK PATCH                                                                                                                    |
|----------------------------------------------------------------------|---------------|-------------------------------------|----------------------------------------|--------------------------------------------------------------------------------------------------------------------------------------------------------------------------------|
| TOLERANCES: Unless specified otherwise, all dimensions are in inches | x.xxx<br>x.xx | +/- 0.005<br>+/- 0.010<br>+/- 0.010 | FINISH: PASSIVATE                      | PART NUMBER:  2CXXSFCSP/SPA                                                                                                                                                    |
| DRAWN BY: L.CLARY                                                    |               |                                     | FSCM No.                               |                                                                                                                                                                                |
| REV:                                                                 | APPROVAL      | DATE:                               | 67012                                  | Global Supply LLC                                                                                                                                                              |
| INITIAL RELEASE                                                      | LJA           | Feb 6, 2015                         |                                        |                                                                                                                                                                                |
| А                                                                    | IJA           | Apr 17, 2018                        | ECCN EAR99 = NLR (No License Required) | WORLDWIDE SUPPLIER OF ELECTRONIC HARDWARE, FASTENERS & COMPONENTS  500 Division Street, Campbell, CA 95008-6906  Tel: 408 960 0370 Fax: 408 960 0375 Web: www.globalsupply.com |