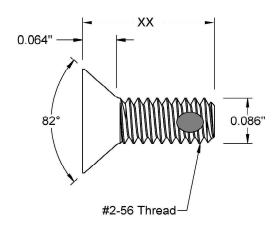

This drawing and the information contained herein are the confidential and proprietary property of Global Supply LLC

- 1. INTERPRET DRAWINGS PER ASME Y14.5M-1994 STANDARD.
- 2. DIMENSIONS & TOLERANCES PER ANSI/ASME B18.2.1.
- 3. SELF-LOCKING ELEMENT PATCH INTERPRET PER MIL-DTL-18240
- 4. ROHS AND REACH COMPLIANT

| DRAWING SCALE:  STANDARD                                             |               |                                     | MATERIAL: STAINLESS STEEL              | DESCRIPTION: #2-56 SOCKET FLAT HEAD CAP SCREW W/NYLOK PATCH                                                                                                                    |
|----------------------------------------------------------------------|---------------|-------------------------------------|----------------------------------------|--------------------------------------------------------------------------------------------------------------------------------------------------------------------------------|
| TOLERANCES: Unless specified otherwise, all dimensions are in inches | x.xxx<br>x.xx | +/- 0.005<br>+/- 0.010<br>+/- 0.010 | FINISH: PASSIVATE                      | PART NUMBER:  2CXXSFCSP/SPA                                                                                                                                                    |
| DRAWN BY: L.CLARY                                                    |               |                                     | FSCM No.                               |                                                                                                                                                                                |
| REV:                                                                 | APPROVAL      | DATE:                               | 67012                                  | Global Supply LLC                                                                                                                                                              |
| INITIAL RELEASE                                                      | LJA           | Feb 6, 2015                         |                                        |                                                                                                                                                                                |
| А                                                                    | IJA           | Apr 17, 2018                        | ECCN EAR99 = NLR (No License Required) | WORLDWIDE SUPPLIER OF ELECTRONIC HARDWARE, FASTENERS & COMPONENTS  500 Division Street, Campbell, CA 95008-6906  Tel: 408 960 0370 Fax: 408 960 0375 Web: www.globalsupply.com |