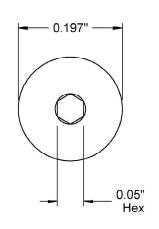

This drawing and the information contained herein are the confidential and proprietary property of Global Supply LLC

- 1. INTERPRET DRAWINGS PER ASME Y14.5M-1994 STANDARD.
- 2. DIMENSIONS & TOLERANCES PER ANSI/ASME B18.2.1.
- 3. SELF-LOCKING ELEMENT PATCH INTERPRET PER MIL-DTL-18240
- 4. ROHS AND REACH COMPLIANT