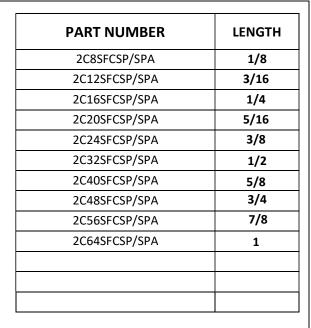

| DRAWING SCALE:  STANDARD                                             |               |                                     | MATERIAL: STAINLESS STEEL              | DESCRIPTION: #2-56 SOCKET FLAT HEAD CAP SCREW W/NYLOK PATCH                                                                                                                    |
|----------------------------------------------------------------------|---------------|-------------------------------------|----------------------------------------|--------------------------------------------------------------------------------------------------------------------------------------------------------------------------------|
| TOLERANCES: Unless specified otherwise, all dimensions are in inches | x.xxx<br>x.xx | +/- 0.005<br>+/- 0.010<br>+/- 0.010 | FINISH: PASSIVATE                      | PART NUMBER:  2CXXSFCSP/SPA                                                                                                                                                    |
| DRAWN BY: L.CLARY                                                    |               |                                     | FSCM No.                               |                                                                                                                                                                                |
| REV:                                                                 | APPROVAL      | DATE:                               | 67012                                  | Global Supply LLC                                                                                                                                                              |
| INITIAL RELEASE                                                      | LJA           | Feb 6, 2015                         |                                        |                                                                                                                                                                                |
| А                                                                    | IJA           | Apr 17, 2018                        | ECCN EAR99 = NLR (No License Required) | WORLDWIDE SUPPLIER OF ELECTRONIC HARDWARE, FASTENERS & COMPONENTS  500 Division Street, Campbell, CA 95008-6906  Tel: 408 960 0370 Fax: 408 960 0375 Web: www.globalsupply.com |