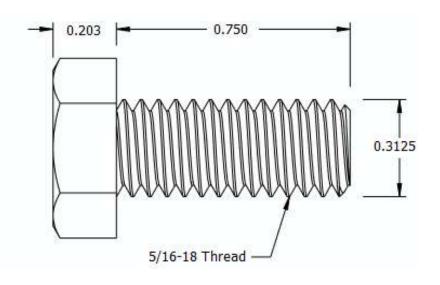

## NOTES:

- 1. INTERPRET DRAWINGS PER ASME Y14.5M-1994 STANDARD.
- 2. DIMENSIONS & TOLERANCES PER ANSI/ASME B18.2.1
- 3. ROHS AND REACH COMPLIANT

| DRAWING SCALE:                                                                   | TANDARI       | )                                   | MATERIAL:  GRADE 5 STEEL          | DESCRIPTION:<br>5/16-18 X 3/4 HEX HEAD CAP SCREW                                                           |
|----------------------------------------------------------------------------------|---------------|-------------------------------------|-----------------------------------|------------------------------------------------------------------------------------------------------------|
| TOLERANCES:<br>Unless specified<br>otherwise, all<br>dimensions are in<br>inches | x.xx +        | -/- 0.005<br>-/- 0.010<br>-/- 0.010 | FINISH:  ZINC II                  | PART NUMBER:  31C48HCS5Y                                                                                   |
| DRAWN BY:                                                                        | WN BY: LCLARY |                                     | FCSM No.                          |                                                                                                            |
| REV:                                                                             | APPROVAL      | DATE:                               | 67012                             | Global Supply LLC  Worldwide Supplier of Electronic Hardware, Fasteners & Components                       |
| INITIAL REV                                                                      | LJA           | Jun 1, 2018                         | ECCN                              |                                                                                                            |
|                                                                                  |               |                                     | EAR99 = NLR (No License Required) | 500 Division Street, Campbell, CA 95008-6906 Tel: 408 960 0370 Fax: 408 960 0375 Web: www.globalsupply.com |