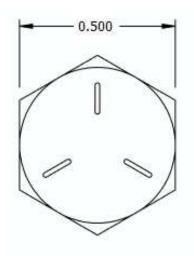

## NOTES:

- 1. INTERPRET DRAWINGS PER ASME Y14.5M-1994 STANDARD.
- 2. DIMENSIONS & TOLERANCES PER ANSI/ASME B18.2.1
- 3. ROHS AND REACH COMPLIANT

| DRAWING SCALE:                                                                   | TANDARI       | )                                   | MATERIAL:  GRADE 5 STEEL          | DESCRIPTION:<br>5/16-18 X 3/4 HEX HEAD CAP SCREW                                                           |
|----------------------------------------------------------------------------------|---------------|-------------------------------------|-----------------------------------|------------------------------------------------------------------------------------------------------------|
| TOLERANCES:<br>Unless specified<br>otherwise, all<br>dimensions are in<br>inches | x.xx +        | -/- 0.005<br>-/- 0.010<br>-/- 0.010 | FINISH:  ZINC II                  | PART NUMBER:  31C48HCS5Y                                                                                   |
| DRAWN BY:                                                                        | WN BY: LCLARY |                                     | FCSM No.                          |                                                                                                            |
| REV:                                                                             | APPROVAL      | DATE:                               | 67012                             | Global Supply LLC  Worldwide Supplier of Electronic Hardware, Fasteners & Components                       |
| INITIAL REV                                                                      | LJA           | Jun 1, 2018                         | ECCN                              |                                                                                                            |
|                                                                                  |               |                                     | EAR99 = NLR (No License Required) | 500 Division Street, Campbell, CA 95008-6906 Tel: 408 960 0370 Fax: 408 960 0375 Web: www.globalsupply.com |