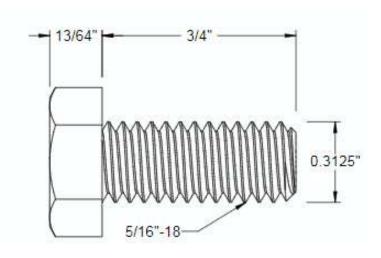

## NOTES:

- 1. INTERPRET DRAWINGS PER ASME Y14.5M-1994 STANDARD.
- 2. DIMENSIONS & TOLERANCES PER ANSI/ASME B18.2.1
- 3. ROHS AND REACH COMPLIANT

| DRAWING SCALE:  STANDARD                                                         |                 |                                     | MATERIAL:                                                                                                   | DESCRIPTION:                                                      |
|----------------------------------------------------------------------------------|-----------------|-------------------------------------|-------------------------------------------------------------------------------------------------------------|-------------------------------------------------------------------|
|                                                                                  |                 |                                     | GRADE 8 STEEL                                                                                               | 5/16-18 X 3/4 HEX HEAD CAP SCREW                                  |
| TOLERANCES:<br>Unless specified<br>otherwise, all<br>dimensions are in<br>inches | x.xx            | +/- 0.005<br>+/- 0.010<br>+/- 0.010 | FINISH: PLAIN                                                                                               | PART NUMBER:  31C48HCS8                                           |
| DRAWN BY:                                                                        | LCLARY          |                                     | FCSM No.                                                                                                    |                                                                   |
| REV:                                                                             | APPROVAL<br>LJA | DATE:                               | ECCN  WORLDWIDE SUPPLIER OF ELECT HARDWARE, FASTENERS & COMPO  500 Division Street, Campbell, CA 95008-6906 | Global Supply LLC                                                 |
| INITIAL REV                                                                      | DA              | Jun 5, 2018                         |                                                                                                             | WORLDWIDE SUPPLIER OF ELECTRONIC HARDWARE, FASTENERS & COMPONENTS |