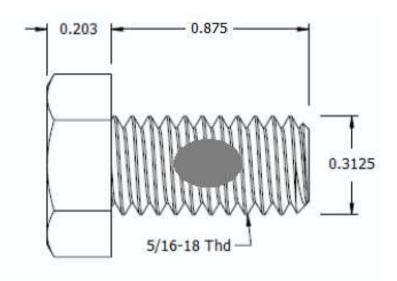

## NOTES:

- 1. INTERPRET DRAWINGS PER ASME Y14.5M-1994 STANDARD.
- 2. DIMENSIONS & TOLERANCES PER ANSI/ASME B18.2.1
- 3. ROHS AND REACH COMPLIANT

| DRAWING SCALE:                                                                   | STANDARI                                | )            | MATERIAL: STAINLESS STEEL             | DESCRIPTION: 5/16-18 X 7/8 HEX HEAD SCREW, WITH NYLOK PATCH                                                                                                                                    |
|----------------------------------------------------------------------------------|-----------------------------------------|--------------|---------------------------------------|------------------------------------------------------------------------------------------------------------------------------------------------------------------------------------------------|
| TOLERANCES:<br>Unless specified<br>otherwise, all<br>dimensions are in<br>inches | ecified x.xxx +/- 0.010 x.xxx +/- 0.010 |              | FINISH: PASSIVATE                     | PART NUMBER:  31C56BHHSP/SPA                                                                                                                                                                   |
| DRAWN BY:                                                                        | /N BY: L CLARY                          |              | FCSM No.                              |                                                                                                                                                                                                |
| REV:                                                                             | APPROVAL                                | DATE:        | ECCN EAR99 = NLR (No License Required | Global Supply LLC Worldwide Supplier of Electronic Hardware, Fasteners & Components 500 Division Street, Campbell, CA 95008-6906 Tel: 408 960 0370 Fax: 408 960 0375 Web: www.globalsupply.com |
| INITIAL REV                                                                      | ЦA                                      | Jun 28, 2018 |                                       |                                                                                                                                                                                                |