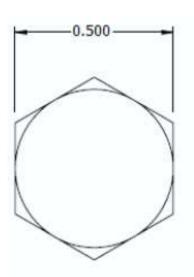

## NOTES:

- 1. INTERPRET DRAWINGS PER ASME Y14.5M-1994 STANDARD.
- 2. DIMENSIONS & TOLERANCES PER ANSI/ASME B18.2.1
- 3. ROHS AND REACH COMPLIANT

| DRAWING SCALE:                                                                   | STANDARI                                | )            | MATERIAL: STAINLESS STEEL             | DESCRIPTION: 5/16-18 X 7/8 HEX HEAD SCREW, WITH NYLOK PATCH                                                                                                                                    |
|----------------------------------------------------------------------------------|-----------------------------------------|--------------|---------------------------------------|------------------------------------------------------------------------------------------------------------------------------------------------------------------------------------------------|
| TOLERANCES:<br>Unless specified<br>otherwise, all<br>dimensions are in<br>inches | ecified x.xxx +/- 0.010 x.xxx +/- 0.010 |              | FINISH: PASSIVATE                     | PART NUMBER:  31C56BHHSP/SPA                                                                                                                                                                   |
| DRAWN BY:                                                                        | /N BY: L CLARY                          |              | FCSM No.                              |                                                                                                                                                                                                |
| REV:                                                                             | APPROVAL                                | DATE:        | ECCN EAR99 = NLR (No License Required | Global Supply LLC Worldwide Supplier of Electronic Hardware, Fasteners & Components 500 Division Street, Campbell, CA 95008-6906 Tel: 408 960 0370 Fax: 408 960 0375 Web: www.globalsupply.com |
| INITIAL REV                                                                      | ЦA                                      | Jun 28, 2018 |                                       |                                                                                                                                                                                                |