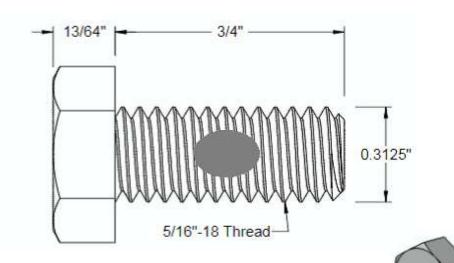

## NOTES:

- 1. INTERPRET DRAWINGS PER ASME Y14.5M-1994 STANDARD.
- 2. DIMENSIONS & TOLERANCES PER ANSI/ASME B18.2.1
- 3. ROHS AND REACH COMPLIANT

| DRAWING SCALE:                                                                   | STANDAR                                                   | D            | MATERIAL: 18-8 STAINLESS STEEL         | DESCRIPTION: 5/16-18 X 3/4 HEX HEAD CAP SCREW                                                                                                                                                      |
|----------------------------------------------------------------------------------|-----------------------------------------------------------|--------------|----------------------------------------|----------------------------------------------------------------------------------------------------------------------------------------------------------------------------------------------------|
| TOLERANCES:<br>Unless specified<br>otherwise, all<br>dimensions are in<br>inches | less specified x.xx +/- 0.010 x.x +/- 0.010 x.x +/- 0.010 |              | FINISH: PASSIVATE                      | PART NUMBER:  31C48HCSSP/SPA                                                                                                                                                                       |
| DRAWN BY: LCLARY                                                                 |                                                           |              | FCSM No.                               |                                                                                                                                                                                                    |
| REV:                                                                             | APPROVAL                                                  | DATE:        | 67012                                  | Worldwide Supply LLC Worldwide Supplier of Electronic Hardware, Fasteners & Components  500 Division Street, Campbell, CA 95008-6906 Tel: 408 960 0370 Fax: 408 960 0375 Web: www.globalsupply.com |
| INITIAL REV                                                                      | LJA                                                       | May 30, 2018 | ECCN EAR99 = NLR (No License Required) |                                                                                                                                                                                                    |