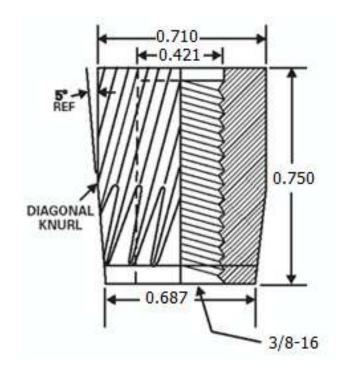

## NOTES:

- 1. INTERPRET DRAWINGS PER ASME Y14.5M-1994 STANDARD.
- 2. DIMENSIONS & TOLERANCES PER ANSI/ASME B18.1.1.
- 3. ROHS AND REACH COMPLIANT

| DRAWING SCALE:                                |                   |                        | MATERIAL:                              | DESCRIPTION:                                                                                                                                |
|-----------------------------------------------|-------------------|------------------------|----------------------------------------|---------------------------------------------------------------------------------------------------------------------------------------------|
| 9                                             | STANDARI          | )                      | STEEL                                  | 3/8-16 TAPERED PRESS-IN INSERT, SELF-ALIGNING                                                                                               |
| TOLERANCES:<br>Unless specified               | <b>I</b>          | -/- 0.005<br>-/- 0.010 | FINISH: PLATED                         | PART NUMBER: 37516Q22-24ST                                                                                                                  |
| otherwise, all<br>dimensions are in<br>inches |                   | -/- 0.010              |                                        |                                                                                                                                             |
| DRAWN BY:                                     | DRAWN BY: L CLARY |                        | FCSM No.                               |                                                                                                                                             |
| REV:                                          | APPROVAL          | DATE:                  | 67012                                  | Global Supply LLC                                                                                                                           |
| INITIAL REV                                   | IAL REV LJA Jun 2 | Jun 29, 2018           | ECCN EAR99 = NLR (No License Required) | WORLDWIDE SUPPLIER OF ELECTRONIC                                                                                                            |
|                                               |                   |                        |                                        | HARDWARE, FASTENERS & COMPONENTS 500 Division Street, Campbell, CA 95008-6906 Tel: 408 960 0370 Fax: 408 960 0375 Web: www.globalsupply.com |