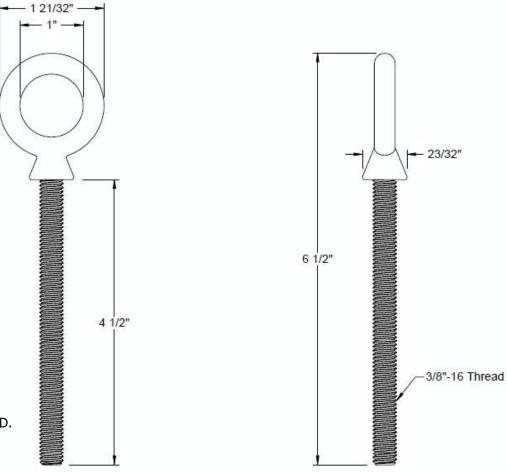

## NOTES:

- 1. INTERPRET DRAWINGS PER ASME Y14.5M-1994 STANDARD.
- 2. DIMENSIONS & TOLERANCES PER ANSI/ASME B18.15
- 3. ROHS AND REACH COMPLIANT

| STANDARD    |                |              | MATERIAL: ALLOY STEEL             | DESCRIPTION: 3/8-16 X 4 1/2 SHOULDER EYE BOLT                                                                 |
|-------------|----------------|--------------|-----------------------------------|---------------------------------------------------------------------------------------------------------------|
|             |                |              |                                   |                                                                                                               |
| DRAWN BY:   | AWN BY: LCLARY |              | FCSM No.                          |                                                                                                               |
| REV:        | APPROVAL       | DATE:        | 67012                             | Global Supply LLC  Worldwide Supplier of Electronic Hardware, Fasteners & Components                          |
| INITIAL REV | LJA            | May 22, 2018 | ECCN                              |                                                                                                               |
|             |                |              | EAR99 = NLR (No License Required) | 500 Division Street, Campbell, CA 95008-6906<br>Tel: 408 960 0370 Fax: 408 960 0375 Web: www.globalsupply.com |