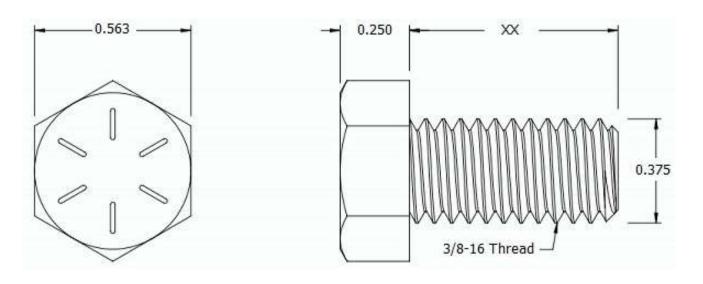

This drawing and the information contained herein are the confidential and proprietary property of Global Supply LLC

| PART NUMBER | LENGTH |
|-------------|--------|
| 37C4HCS8    | 1/16   |
| 37C8HCS8    | 1/8    |
| 37C12HCS8   | 3/16   |
| 37C16HCS8   | 1/4    |
| 37C20HCS8   | 5/16   |
| 37C28HCS8   | 7/16   |
| 37C32HCS8   | 1/2    |
| 37C40HCS8   | 5/8    |
| 37C48HCS8   | 3/4    |
| 37C56HCS8   | 7/8    |
| 37C64HCS8   | 1      |
|             |        |
|             |        |

## NOTES:

- 1. INTERPRET DRAWINGS PER ASME Y14.5M-1994 STANDARD.
- 2. DIMENSIONS & TOLERANCES PER ANSI/ASME B18.2.1
- 3. ROHS AND REACH COMPLIANT

| DRAWING SCALE:  STANDARD                                             |          |                                     | MATERIAL: GRADE 8 STEEL                | DESCRIPTION:<br>3/8-16 HEX HEAD CAP SCREW                                                                                                                                      |  |
|----------------------------------------------------------------------|----------|-------------------------------------|----------------------------------------|--------------------------------------------------------------------------------------------------------------------------------------------------------------------------------|--|
| TOLERANCES: Unless specified otherwise, all dimensions are in inches | х.хх     | +/- 0.005<br>+/- 0.010<br>+/- 0.010 | FINISH: PLAIN                          | PART NUMBER: 37CXXHCS8                                                                                                                                                         |  |
| DRAWN BY:                                                            | LCLARY   |                                     | FSCM No.                               |                                                                                                                                                                                |  |
| REV:                                                                 | APPROVAL | DATE:                               | 67012                                  | Global Supply LLC                                                                                                                                                              |  |
| INITIAL RELEASE                                                      | LJA      | Jun 5, 2018                         | ECCN EAR99 = NLR (No License Required) | WORLDWIDE SUPPLIER OF ELECTRONIC HARDWARE, FASTENERS & COMPONENTS  500 Division Street, Campbell, CA 95008-6906  Tel: 408 960 0370 Fax: 408 960 0375 Web: www.globalsupply.com |  |