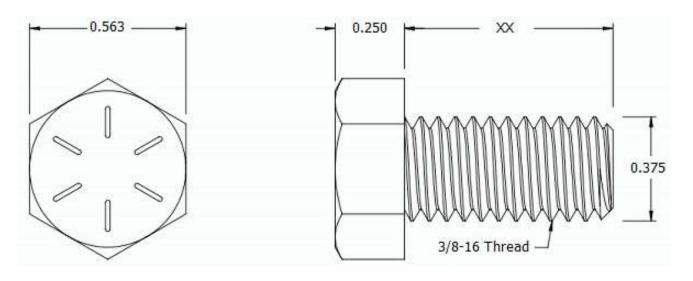

This drawing and the information contained herein are the confidential and proprietary property of Global Supply LLC

| PART NUMBER | LENGTH |
|-------------|--------|
| 37C4HCS8Z   | 1/16   |
| 37C8HCS8Z   | 1/8    |
| 37C12HCS8Z  | 3/16   |
| 37C16HCS8Z  | 1/4    |
| 37C20HCS8Z  | 5/16   |
| 37C28HCS8Z  | 7/16   |
| 37C32HCS8Z  | 1/2    |
| 37C40HCS8Z  | 5/8    |
| 37C48HCS8Z  | 3/4    |
| 37C56HCS8Z  | 7/8    |
| 37C64HCS8Z  | 1      |
|             |        |

## NOTES:

- 1. INTERPRET DRAWINGS PER ASME Y14.5M-1994 STANDARD.
- 2. DIMENSIONS & TOLERANCES PER ANSI/ASME B18.2.1

| DRAWING SCALE:  STANDARD                                                         |          |                                     | MATERIAL: GRADE 8 STEEL                | DESCRIPTION:<br>3/8-16 HEX HEAD CAP SCREW                                                                                                                                                       |
|----------------------------------------------------------------------------------|----------|-------------------------------------|----------------------------------------|-------------------------------------------------------------------------------------------------------------------------------------------------------------------------------------------------|
| TOLERANCES:<br>Unless specified<br>otherwise, all<br>dimensions are in<br>inches | x.xx     | +/- 0.005<br>+/- 0.010<br>+/- 0.010 | FINISH: ZINC I                         | PART NUMBER: 37CXXHCS8Z                                                                                                                                                                         |
| DRAWN BY:                                                                        | LCLARY   |                                     | FSCM No.                               |                                                                                                                                                                                                 |
| REV:                                                                             | APPROVAL | DATE:                               | 67012                                  | Global Supply LLC Worldwide Supplier of Electronic Hardware, Fasteners & Components  500 Division Street, Campbell, CA 95008-6906 Tel: 408 960 0370 Fax: 408 960 0375 Web: www.globalsupply.com |
| INITIAL RELEASE                                                                  | LJA      | Jun 5, 2018                         | ECCN EAR99 = NLR (No License Required) |                                                                                                                                                                                                 |