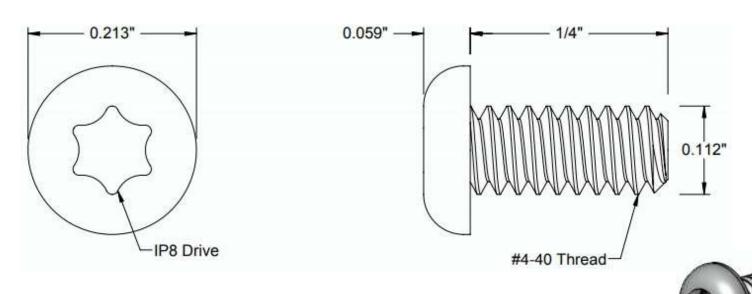

## NOTES:

- 1. INTERPRET DRAWINGS PER ASME Y14.5M-1994 STANDARD.
- 2. DIMENSIONS & TOLERANCES PER ANSI/ASME B18.5
- 3. ROHS AND REACH COMPLIANT

| DRAWING SCALE:                                                       | TANDARI  | )                                   | MATERIAL: ALLOY STEEL                                        | DESCRIPTION: #4-40 X 1/4 TORX BUTTON HEAD CAP SCREW                                                                                                                            |
|----------------------------------------------------------------------|----------|-------------------------------------|--------------------------------------------------------------|--------------------------------------------------------------------------------------------------------------------------------------------------------------------------------|
| TOLERANCES: Unless specified otherwise, all dimensions are in inches | x.xx +   | -/- 0.005<br>-/- 0.010<br>-/- 0.010 | FINISH: BLACK OXIDE                                          | PART NUMBER: 4C16XBCHO                                                                                                                                                         |
| DRAWN BY:                                                            | LCLARY   |                                     | FCSM No.                                                     |                                                                                                                                                                                |
| REV:                                                                 | APPROVAL | DATE:                               | Global Supply LLC                                            | Global Supplied                                                                                                                                                                |
| INITIAL REV                                                          | LJA      | May 25, 2018                        |                                                              |                                                                                                                                                                                |
|                                                                      |          |                                     | HARDWARE, FASTENERS & ( 500 Division Street, Campbell, CA 93 | WORLDWIDE SUPPLIER OF ELECTRONIC HARDWARE, FASTENERS & COMPONENTS  500 Division Street, Campbell, CA 95008-6906  Tel: 408 960 0370 Fax: 408 960 0375 Web: www.globalsupply.com |