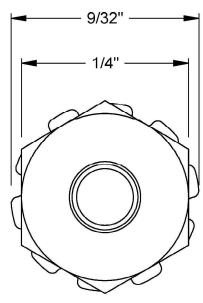

## NOTES:

- 1. INTERPRET DRAWINGS PER ASME Y14.5M-1994 STANDARD.
- 2. DIMENSIONS & TOLERANCE PER ANSI/ASME B18.22.2
- 3. ROHS AND REACH COMPLIANT

| DRAWING SCALE:                                                                   |          |                                     | MATERIAL:                            | DESCRIPTION:                                                                                               |
|----------------------------------------------------------------------------------|----------|-------------------------------------|--------------------------------------|------------------------------------------------------------------------------------------------------------|
| STANDARD                                                                         |          |                                     | STEEL                                | 4-40 HEX KEP NUT                                                                                           |
| TOLERANCES:<br>Unless specified<br>otherwise, all<br>dimensions are in<br>inches | x.xx     | +/- 0.005<br>+/- 0.010<br>+/- 0.010 | FINISH: ZINC CLEAR ROHS (ASTM-B-633) | PART NUMBER: 4CNKP23                                                                                       |
| DRAWN BY:                                                                        | L.CLARY  |                                     | FCSM No.                             |                                                                                                            |
| REV:                                                                             | APPROVAL | DATE:                               | 67012                                | Global Supply LLC                                                                                          |
| INITIAL                                                                          | LJA      | Aug 10, 2009                        |                                      | Worldwide Supplier of Electronic                                                                           |
| А                                                                                | LJA      | Apr 23, 2014                        | ECCN                                 | HARDWARE, FASTENERS & COMPONENTS                                                                           |
| В                                                                                | LJA      | Apr 13, 2018                        | EAR99 = NLR (No License Required)    | 500 Division Street, Campbell, CA 95008-6906 Tel: 408 960 0370 Fax: 408 960 0375 Web: www.globalsupply.com |