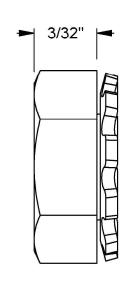

## NOTES:

- 1. INTERPRET DRAWINGS PER ASME Y14.5M-1994 STANDARD.
- 2. DIMENSIONS & TOLERANCE PER ANSI/ASME B18.22.2
- 3. ROHS AND REACH COMPLIANT

| DRAWING SCALE:                                                                   |          |                                     | MATERIAL:                            | DESCRIPTION:                                                                                               |
|----------------------------------------------------------------------------------|----------|-------------------------------------|--------------------------------------|------------------------------------------------------------------------------------------------------------|
| STANDARD                                                                         |          |                                     | STEEL                                | 4-40 HEX KEP NUT                                                                                           |
| TOLERANCES:<br>Unless specified<br>otherwise, all<br>dimensions are in<br>inches | x.xx     | +/- 0.005<br>+/- 0.010<br>+/- 0.010 | FINISH: ZINC CLEAR ROHS (ASTM-B-633) | PART NUMBER: 4CNKP23                                                                                       |
| DRAWN BY:                                                                        | L.CLARY  |                                     | FCSM No.                             |                                                                                                            |
| REV:                                                                             | APPROVAL | DATE:                               | 67012                                | Global Supply LLC                                                                                          |
| INITIAL                                                                          | LJA      | Aug 10, 2009                        |                                      | Worldwide Supplier of Electronic                                                                           |
| А                                                                                | LJA      | Apr 23, 2014                        | ECCN                                 | HARDWARE, FASTENERS & COMPONENTS                                                                           |
| В                                                                                | LJA      | Apr 13, 2018                        | EAR99 = NLR (No License Required)    | 500 Division Street, Campbell, CA 95008-6906 Tel: 408 960 0370 Fax: 408 960 0375 Web: www.globalsupply.com |