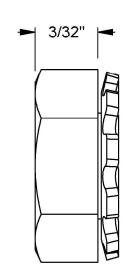

## NOTES:

- 1. INTERPRET DRAWINGS PER ASME Y14.5M-1994 STANDARD.
- 2. DIMENSIONS & TOLERANCE PER ANSI/ASME B18.22.2
- 3. ROHS AND REACH COMPLIANT

| DRAWING SCALE:                                                       |                  |                                     | MATERIAL:                         | DESCRIPTION:                                                                                               |
|----------------------------------------------------------------------|------------------|-------------------------------------|-----------------------------------|------------------------------------------------------------------------------------------------------------|
|                                                                      | STANDAR          | RD                                  | STEEL                             | 4-40 HEX KEP NUT                                                                                           |
| TOLERANCES: Unless specified otherwise, all dimensions are in inches | x.xx             | +/- 0.005<br>+/- 0.010<br>+/- 0.010 | FINISH:  ZINC II                  | PART NUMBER:  4CNKP2Y                                                                                      |
| DRAWN BY:                                                            | RAWN BY: L.CLARY |                                     | FCSM No.                          |                                                                                                            |
| REV:                                                                 | APPROVAL         |                                     | 67012                             | Global Supply LLC                                                                                          |
| INITIAL                                                              | LJA              | Aug 10, 2009                        | ECCN                              | Worldwide Supplier of Electronic                                                                           |
| Α                                                                    | LJA              | Apr 23, 2014                        |                                   | HARDWARE, FASTENERS & COMPONENTS                                                                           |
| В                                                                    | LJA              | Apr 13, 2018                        | EAR99 = NLR (No License Required) | 500 Division Street, Campbell, CA 95008-6906 Tel: 408 960 0370 Fax: 408 960 0375 Web: www.globalsupply.com |