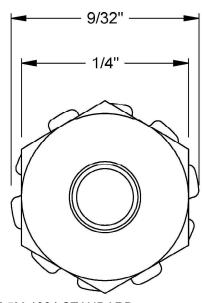

## NOTES:

- 1. INTERPRET DRAWINGS PER ASME Y14.5M-1994 STANDARD.
- 2. DIMENSIONS & TOLERANCE PER ANSI/ASME B18.22.2
- 3. ROHS AND REACH COMPLIANT

| DRAWING SCALE:                                                       |                  |                                     | MATERIAL:                         | DESCRIPTION:                                                                                               |
|----------------------------------------------------------------------|------------------|-------------------------------------|-----------------------------------|------------------------------------------------------------------------------------------------------------|
|                                                                      | STANDAR          | RD                                  | STEEL                             | 4-40 HEX KEP NUT                                                                                           |
| TOLERANCES: Unless specified otherwise, all dimensions are in inches | x.xx             | +/- 0.005<br>+/- 0.010<br>+/- 0.010 | FINISH:  ZINC II                  | PART NUMBER:  4CNKP2Y                                                                                      |
| DRAWN BY:                                                            | RAWN BY: L.CLARY |                                     | FCSM No.                          |                                                                                                            |
| REV:                                                                 | APPROVAL         |                                     | 67012                             | Global Supply LLC                                                                                          |
| INITIAL                                                              | LJA              | Aug 10, 2009                        | ECCN                              | Worldwide Supplier of Electronic                                                                           |
| Α                                                                    | LJA              | Apr 23, 2014                        |                                   | HARDWARE, FASTENERS & COMPONENTS                                                                           |
| В                                                                    | LJA              | Apr 13, 2018                        | EAR99 = NLR (No License Required) | 500 Division Street, Campbell, CA 95008-6906 Tel: 408 960 0370 Fax: 408 960 0375 Web: www.globalsupply.com |