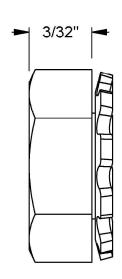

## NOTES:

- 1. INTERPRET DRAWINGS PER ASME Y14.5M-1994 STANDARD.
- 2. DIMENSIONS & TOLERANCE PER ANSI/ASME B18.22.2
- 3. ROHS AND REACH COMPLIANT

| DRAWING SCALE:                                                                   | STANDAR  | D                                   | MATERIAL: STAINLESS STEEL                      | DESCRIPTION: 4-40 HEX KEP NUT                                                                                                                                                                     |
|----------------------------------------------------------------------------------|----------|-------------------------------------|------------------------------------------------|---------------------------------------------------------------------------------------------------------------------------------------------------------------------------------------------------|
| TOLERANCES:<br>Unless specified<br>otherwise, all<br>dimensions are in<br>inches | x.xx     | +/- 0.005<br>+/- 0.010<br>+/- 0.010 | FINISH: PASSIVATE                              | PART NUMBER:  4CNKPSP                                                                                                                                                                             |
| DRAWN BY: L.CLARY                                                                |          |                                     | FCSM No.                                       |                                                                                                                                                                                                   |
| REV:                                                                             | APPROVAL | DATE:                               | 67012  ECCN  EAR99 = NLR (No License Required) | Global Supply LLC  Worldwide supplier of Electronic Hardware, Fasteners & Components  500 Division Street, Campbell, CA 95008-6906  Tel: 408 960 0370 Fax: 408 960 0375 Web: www.globalsupply.com |
| INITIAL                                                                          | LJA      | Aug 10, 2009                        |                                                |                                                                                                                                                                                                   |
| А                                                                                | LJA      | Apr 23, 2014                        |                                                |                                                                                                                                                                                                   |
| В                                                                                | LJA      | Apr 13, 2018                        |                                                |                                                                                                                                                                                                   |