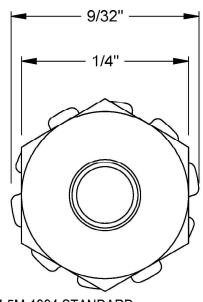

## NOTES:

- 1. INTERPRET DRAWINGS PER ASME Y14.5M-1994 STANDARD.
- 2. DIMENSIONS & TOLERANCE PER ANSI/ASME B18.22.2
- 3. ROHS AND REACH COMPLIANT

| DRAWING SCALE:                                                                   | STANDAR  | D                                   | MATERIAL: STAINLESS STEEL                      | DESCRIPTION: 4-40 HEX KEP NUT                                                                                                                                                                     |
|----------------------------------------------------------------------------------|----------|-------------------------------------|------------------------------------------------|---------------------------------------------------------------------------------------------------------------------------------------------------------------------------------------------------|
| TOLERANCES:<br>Unless specified<br>otherwise, all<br>dimensions are in<br>inches | x.xx     | +/- 0.005<br>+/- 0.010<br>+/- 0.010 | FINISH: PASSIVATE                              | PART NUMBER:  4CNKPSP                                                                                                                                                                             |
| DRAWN BY: L.CLARY                                                                |          |                                     | FCSM No.                                       |                                                                                                                                                                                                   |
| REV:                                                                             | APPROVAL | DATE:                               | 67012  ECCN  EAR99 = NLR (No License Required) | Global Supply LLC  Worldwide supplier of Electronic Hardware, Fasteners & Components  500 Division Street, Campbell, CA 95008-6906  Tel: 408 960 0370 Fax: 408 960 0375 Web: www.globalsupply.com |
| INITIAL                                                                          | LJA      | Aug 10, 2009                        |                                                |                                                                                                                                                                                                   |
| А                                                                                | LJA      | Apr 23, 2014                        |                                                |                                                                                                                                                                                                   |
| В                                                                                | LJA      | Apr 13, 2018                        |                                                |                                                                                                                                                                                                   |