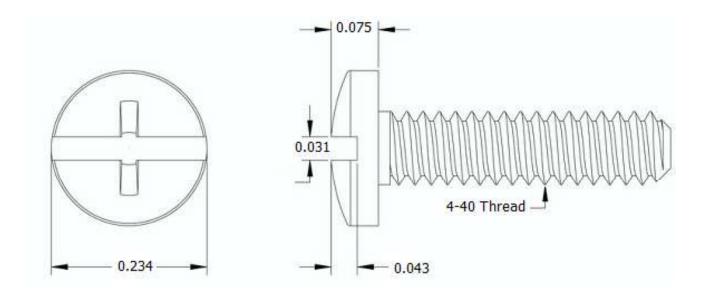

## NOTES:

DRAWING SCALE:

- 1. INTERPRET DRAWINGS PER ASME Y14.5M-1994 STANDARD.
- 2. DIMENSIONS & TOLERANCES PER ANSI/ASME B18.6.3.
- 3. ROHS AND REACH COMPLIANT

| STANDARD                                                             |                   |                                     | MATERIAL: NYLON                        | 4-40 COMBO BINDER HEAD MACHINE SCREW                                                                                                                                           |
|----------------------------------------------------------------------|-------------------|-------------------------------------|----------------------------------------|--------------------------------------------------------------------------------------------------------------------------------------------------------------------------------|
| TOLERANCES: Unless specified otherwise, all dimensions are in inches | x.xx -            | +/- 0.005<br>+/- 0.010<br>+/- 0.010 | FINISH: PLAIN                          | PART NUMBER: 4CXXMCBN                                                                                                                                                          |
| DRAWN BY:                                                            | DRAWN BY: L CLARY |                                     | FSCM No.                               |                                                                                                                                                                                |
| REV:                                                                 | APPROVAL          | DATE:                               | 67012                                  | Global Supply LLC                                                                                                                                                              |
| INITIAL RELEASE                                                      | LJA               | Jul 6, 2018                         | ECCN EAR99 = NLR (No License Required) | WORLDWIDE SUPPLIER OF ELECTRONIC HARDWARE, FASTENERS & COMPONENTS  500 Division Street, Campbell, CA 95008-6906  Tel: 408 960 0370 Fax: 408 960 0375 Web: www.globalsupply.com |