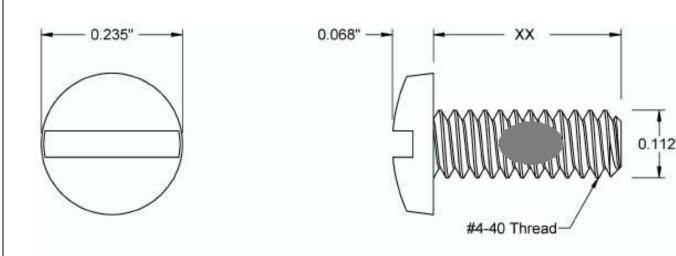

This drawing and the information contained herein are the confidential and proprietary property of Global Supply LLC

| PART NUMBER   | LENGTH |
|---------------|--------|
| 4C8MIB2Z/SPA  | 1/8    |
| 4C12MIB2Z/SPA | 3/16   |
| 4C16MIB2Z/SPA | 1/4    |
| 4C20MIB2Z/SPA | 5/16   |
| 4C24MIB2Z/SPA | 3/8    |
| 4C32MIB2Z/SPA | 1/2    |
| 4C40MIB2Z/SPA | 5/8    |
| 4C48MIB2Z/SPA | 3/4    |
| 4C56MIB2Z/SPA | 7/8    |
| 4C64MIB2Z/SPA | 1      |
|               |        |
|               |        |
|               |        |

## NOTES:

- 1. INTERPRET DRAWINGS PER ASME Y14.5M-1994 STANDARD
- 2. DIMENSIONS & TOLERANCES PER ANSI/ASME B18.6.3

| STANDARD                                                                         |                      |                                     | MATERIAL: STEEL                        | DESCRIPTION: #4-40 SLOTTED BINDING HEAD MACHINE SCREW, PATCHED                                                                                                                 |
|----------------------------------------------------------------------------------|----------------------|-------------------------------------|----------------------------------------|--------------------------------------------------------------------------------------------------------------------------------------------------------------------------------|
| TOLERANCES:<br>Unless specified<br>otherwise, all<br>dimensions are in<br>inches | x.xxx<br>x.xx<br>x.x | +/- 0.005<br>+/- 0.010<br>+/- 0.010 | FINISH: ZINC I                         | PART NUMBER:  4CXXMIB2Z/SPA                                                                                                                                                    |
| DRAWN BY:                                                                        | L.CLARY              |                                     | FSCM No.                               |                                                                                                                                                                                |
| REV:                                                                             | APPROVAL             | DATE:                               | 67012                                  | Global Supply LLC                                                                                                                                                              |
| INITIAL RELEASE                                                                  | LJA                  | Jul 10, 2018                        | ECCN EAR99 = NLR (No License Required) | WORLDWIDE SUPPLIER OF ELECTRONIC HARDWARE, FASTENERS & COMPONENTS  500 Division Street, Campbell, CA 95008-6906  Tel: 408 960 0370 Fax: 408 960 0375 Web: www.globalsupply.com |