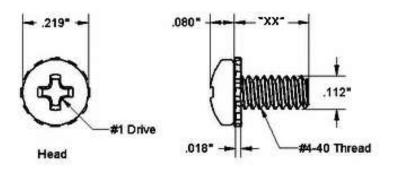

## NOTES:

1. INTERPRET DRAWINGS PER ASME Y14.5M-1994 STANDARD.

2. DIMENSIONS & TOLERANCES PER ANSI/ASME B18.6.3.

| DRAWING SCALE:  STANDARD                                                         |          |                                     | MATERIAL:                         | DESCRIPTION:<br>#4-40 PAN HEAD PHILLIPS MACHINE SCREW, EXTERNAL SEMS                                       |  |
|----------------------------------------------------------------------------------|----------|-------------------------------------|-----------------------------------|------------------------------------------------------------------------------------------------------------|--|
|                                                                                  |          |                                     | STEEL                             |                                                                                                            |  |
| TOLERANCES:<br>Unless specified<br>otherwise, all<br>dimensions are in<br>inches | x.xx -   | +/- 0.005<br>+/- 0.010<br>+/- 0.010 | FINISH: ZINC I                    | PART NUMBER:  4CXXMPP2Z/SEX                                                                                |  |
| DRAWN BY:                                                                        | L.CLARY  |                                     | FSCM No.                          |                                                                                                            |  |
| REV:                                                                             | APPROVAL | DATE:                               | 67012                             | Global Supply LLC                                                                                          |  |
| INITIAL RELEASE                                                                  | LJA      | Sep 3, 2009                         |                                   |                                                                                                            |  |
| А                                                                                | IJА      | Aug 26, 2014                        | ECCN                              | Worldwide supplier of Electronic Hardware, Fasteners & Components                                          |  |
| В                                                                                | LJA      | Feb 16, 2018                        | EAR99 = NLR (No License Required) | 500 Division Street, Campbell, CA 95008-6906 Tel: 408 960 0370 Fax: 408 960 0375 Web: www.globalsupply.com |  |