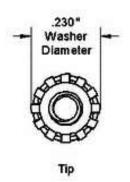

## NOTES:

1. INTERPRET DRAWINGS PER ASME Y14.5M-1994 STANDARD.

2. DIMENSIONS & TOLERANCES PER ANSI/ASME B18.6.3.

| DRAWING SCALE:  STANDARD                                                         |          |                                     | MATERIAL:                         | DESCRIPTION:<br>#4-40 PAN HEAD PHILLIPS MACHINE SCREW, EXTERNAL SEMS                                       |  |
|----------------------------------------------------------------------------------|----------|-------------------------------------|-----------------------------------|------------------------------------------------------------------------------------------------------------|--|
|                                                                                  |          |                                     | STEEL                             |                                                                                                            |  |
| TOLERANCES:<br>Unless specified<br>otherwise, all<br>dimensions are in<br>inches | x.xx -   | +/- 0.005<br>+/- 0.010<br>+/- 0.010 | FINISH: ZINC I                    | PART NUMBER:  4CXXMPP2Z/SEX                                                                                |  |
| DRAWN BY:                                                                        | L.CLARY  |                                     | FSCM No.                          |                                                                                                            |  |
| REV:                                                                             | APPROVAL | DATE:                               | 67012                             | Global Supply LLC                                                                                          |  |
| INITIAL RELEASE                                                                  | LJA      | Sep 3, 2009                         |                                   |                                                                                                            |  |
| А                                                                                | IJА      | Aug 26, 2014                        | ECCN                              | Worldwide supplier of Electronic Hardware, Fasteners & Components                                          |  |
| В                                                                                | LJA      | Feb 16, 2018                        | EAR99 = NLR (No License Required) | 500 Division Street, Campbell, CA 95008-6906 Tel: 408 960 0370 Fax: 408 960 0375 Web: www.globalsupply.com |  |