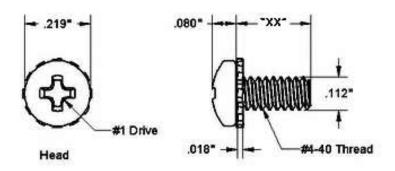

## NOTES:

- 1. INTERPRET DRAWINGS PER ASME Y14.5M-1994 STANDARD
- 2. DIMENSIONS & TOLERANCES PER ANSI/ASME B18.6.3
- 3. ROHS COMPLIANT

| DRAWING SCALE:  STANDARD                                                         |          |                                     | MATERIAL:                         | DESCRIPTION:<br>#4-40 PAN HEAD PHILLIPS MACHINE SCREW, EXTERNAL SEMS                                       |  |
|----------------------------------------------------------------------------------|----------|-------------------------------------|-----------------------------------|------------------------------------------------------------------------------------------------------------|--|
|                                                                                  |          |                                     | STAINLESS STEEL                   |                                                                                                            |  |
| TOLERANCES:<br>Unless specified<br>otherwise, all<br>dimensions are in<br>inches | x.xx -   | +/- 0.005<br>+/- 0.010<br>+/- 0.010 | FINISH: PASSIVATE                 | PART NUMBER:  4CXXMPPSP/SEX                                                                                |  |
| DRAWN BY:                                                                        | L.CLARY  |                                     | FSCM No.                          |                                                                                                            |  |
| REV:                                                                             | APPROVAL | DATE:                               | 67012                             | Global Supply LLC                                                                                          |  |
| INITIAL RELEASE                                                                  | LJA      | Sep 3, 2009                         |                                   |                                                                                                            |  |
| А                                                                                | IJА      | Aug 26, 2014                        | ECCN                              | WORLDWIDE SUPPLIER OF ELECTRONIC HARDWARE, FASTENERS & COMPONENTS                                          |  |
| В                                                                                | LJA      | Feb 20, 2018                        | EAR99 = NLR (No License Required) | 500 Division Street, Campbell, CA 95008-6906 Tel: 408 960 0370 Fax: 408 960 0375 Web: www.globalsupply.com |  |