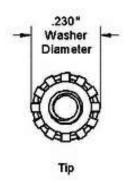

## NOTES:

- 1. INTERPRET DRAWINGS PER ASME Y14.5M-1994 STANDARD
- 2. DIMENSIONS & TOLERANCES PER ANSI/ASME B18.6.3
- 3. ROHS COMPLIANT

| DRAWING SCALE:  STANDARD                                                         |          |                                     | MATERIAL:                         | DESCRIPTION:<br>#4-40 PAN HEAD PHILLIPS MACHINE SCREW, EXTERNAL SEMS                                       |  |
|----------------------------------------------------------------------------------|----------|-------------------------------------|-----------------------------------|------------------------------------------------------------------------------------------------------------|--|
|                                                                                  |          |                                     | STAINLESS STEEL                   |                                                                                                            |  |
| TOLERANCES:<br>Unless specified<br>otherwise, all<br>dimensions are in<br>inches | x.xx -   | +/- 0.005<br>+/- 0.010<br>+/- 0.010 | FINISH: PASSIVATE                 | PART NUMBER:  4CXXMPPSP/SEX                                                                                |  |
| DRAWN BY:                                                                        | L.CLARY  |                                     | FSCM No.                          |                                                                                                            |  |
| REV:                                                                             | APPROVAL | DATE:                               | 67012                             | Global Supply LLC                                                                                          |  |
| INITIAL RELEASE                                                                  | LJA      | Sep 3, 2009                         |                                   |                                                                                                            |  |
| А                                                                                | IJА      | Aug 26, 2014                        | ECCN                              | WORLDWIDE SUPPLIER OF ELECTRONIC HARDWARE, FASTENERS & COMPONENTS                                          |  |
| В                                                                                | LJA      | Feb 20, 2018                        | EAR99 = NLR (No License Required) | 500 Division Street, Campbell, CA 95008-6906 Tel: 408 960 0370 Fax: 408 960 0375 Web: www.globalsupply.com |  |