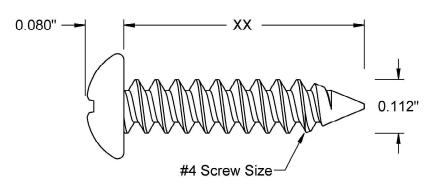

This drawing and the information contained herein are the confidential and proprietary property of Global Supply LLC

| PART NUMBER   | LENGTH |
|---------------|--------|
| 4S12TPP2Z/TYA | 3/16   |
| 4S16TPP2Z/TYA | 1/4    |
| 4S20TPP2Z/TYA | 5/16   |
| 4S24TPP2Z/TYA | 3/8    |
| 4S28TPP2Z/TYA | 7/16   |
| 4S32TPP2Z/TYA | 1/2    |
| 4S40TPP2Z/TYA | 5/8    |
| 4S48TPP2Z/TYA | 3/4    |
| 4S56TPP2Z/TYA | 7/8    |
| 4S64TPP2Z/TYA | 1      |
| 4S72TPP2Z/TYA | 1 1/8  |
| 4S80TPP2Z/TYA | 1 1/4  |
| 4S96TPP2Z/TYA | 1 1/2  |

## NOTES:

1. INTERPRET DRAWINGS PER ASME Y14.5M-1994 STANDARD. 2.DIMENSIONS & TOLERANCE PER ANSI/ASME B18.6.4.

| DRAWING SCALE:                                                                   | STANDARD |                                     | MATERIAL:<br>STEEL                     | DESCRIPTION:<br>#4 SELF-TAPPING PHIL PAN HEAD MACHINE SCREW, TYPE A                                                                                                            |  |
|----------------------------------------------------------------------------------|----------|-------------------------------------|----------------------------------------|--------------------------------------------------------------------------------------------------------------------------------------------------------------------------------|--|
| TOLERANCES:<br>Unless specified<br>otherwise, all<br>dimensions are in<br>inches | х.хх     | +/- 0.005<br>+/- 0.010<br>+/- 0.010 | FINISH: ZINC I                         | PART NUMBER:  4SXXTPP2Z/TYA                                                                                                                                                    |  |
| DRAWN BY: L.CLARY                                                                |          |                                     | FSCM No.                               |                                                                                                                                                                                |  |
| REV:                                                                             | APPROVAL | DATE:                               | 67012                                  | Global Supply LLC                                                                                                                                                              |  |
| INITIAL RELEASE                                                                  | LJA      | May 17, 2018                        | ECCN EAR99 = NLR (No License Required) | WORLDWIDE SUPPLIER OF ELECTRONIC HARDWARE, FASTENERS & COMPONENTS  500 Division Street, Campbell, CA 95008-6906  Tel: 408 960 0370 Fax: 408 960 0375 Web: www.globalsupply.com |  |