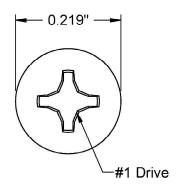

## NOTES:

1. INTERPRET DRAWINGS PER ASME Y14.5M-1994 STANDARD. 2.DIMENSIONS & TOLERANCE PER ANSI/ASME B18.6.4.

| DRAWING SCALE:                                                                   | STANDARD |                                     | MATERIAL:<br>STEEL                     | DESCRIPTION:<br>#4 SELF-TAPPING PHIL PAN HEAD MACHINE SCREW, TYPE A                                                                                                            |  |
|----------------------------------------------------------------------------------|----------|-------------------------------------|----------------------------------------|--------------------------------------------------------------------------------------------------------------------------------------------------------------------------------|--|
| TOLERANCES:<br>Unless specified<br>otherwise, all<br>dimensions are in<br>inches | х.хх     | +/- 0.005<br>+/- 0.010<br>+/- 0.010 | FINISH: ZINC I                         | PART NUMBER:  4SXXTPP2Z/TYA                                                                                                                                                    |  |
| DRAWN BY: L.CLARY                                                                |          |                                     | FSCM No.                               |                                                                                                                                                                                |  |
| REV:                                                                             | APPROVAL | DATE:                               | 67012                                  | Global Supply LLC                                                                                                                                                              |  |
| INITIAL RELEASE                                                                  | LJA      | May 17, 2018                        | ECCN EAR99 = NLR (No License Required) | WORLDWIDE SUPPLIER OF ELECTRONIC HARDWARE, FASTENERS & COMPONENTS  500 Division Street, Campbell, CA 95008-6906  Tel: 408 960 0370 Fax: 408 960 0375 Web: www.globalsupply.com |  |