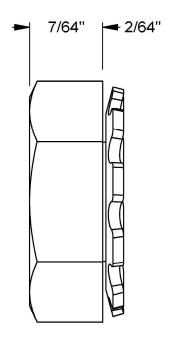

## NOTES:

- 1. INTERPRET DRAWINGS PER ASME Y14.5M-1994 STANDARD.
- 2. DIMENSIONS & TOLERANCE PER ANSI/ASME B18.22.2
- 3. ROHS AND REACH COMPLIANT

| DRAWING SCALE:  STANDARD                                                         |                      |                                     | MATERIAL:                         | DESCRIPTION:                                                                                               |
|----------------------------------------------------------------------------------|----------------------|-------------------------------------|-----------------------------------|------------------------------------------------------------------------------------------------------------|
|                                                                                  |                      |                                     | STEEL                             | #6-32 KEP NUT, PRE-ASSEMBLED WITH WASHER                                                                   |
| TOLERANCES:<br>Unless specified<br>otherwise, all<br>dimensions are in<br>inches | x.xxx<br>x.xx<br>x.x | +/- 0.005<br>+/- 0.010<br>+/- 0.010 | FINISH: ZINC CLEAR ROHS           | PART NUMBER:  6CNK23                                                                                       |
| DRAWN BY:                                                                        | BY: L.CLARY          |                                     | FCSM No.                          |                                                                                                            |
| REV:                                                                             | APPROVA              | L DATE:                             | 67012                             | Global Supply LLC                                                                                          |
| INITIAL                                                                          | LJA                  | May 14, 2009                        |                                   |                                                                                                            |
| А                                                                                | LJA                  | Aug 27, 2014                        |                                   | Worldwide supplier of Electronic Hardware, Fasteners & Components                                          |
| В                                                                                | IJΑ                  | Apr 13, 2018                        | EAR99 = NLR (No License Required) | 500 Division Street, Campbell, CA 95008-6906 Tel: 408 960 0370 Fax: 408 960 0375 Web: www.globalsupply.com |