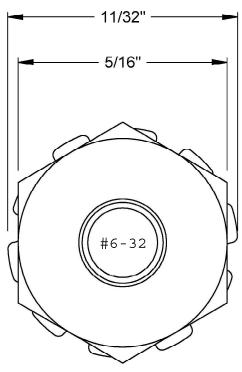

## NOTES:

- 1. INTERPRET DRAWINGS PER ASME Y14.5M-1994 STANDARD.
- 2. DIMENSIONS & TOLERANCE PER ANSI/ASME B18.22.2
- 3. ROHS AND REACH COMPLIANT

| DRAWING SCALE:  STANDARD                                                         |                      |                                     | MATERIAL:                         | DESCRIPTION:                                                                                               |
|----------------------------------------------------------------------------------|----------------------|-------------------------------------|-----------------------------------|------------------------------------------------------------------------------------------------------------|
|                                                                                  |                      |                                     | STEEL                             | #6-32 KEP NUT, PRE-ASSEMBLED WITH WASHER                                                                   |
| TOLERANCES:<br>Unless specified<br>otherwise, all<br>dimensions are in<br>inches | x.xxx<br>x.xx<br>x.x | +/- 0.005<br>+/- 0.010<br>+/- 0.010 | FINISH: ZINC CLEAR ROHS           | PART NUMBER:  6CNK23                                                                                       |
| DRAWN BY:                                                                        | BY: L.CLARY          |                                     | FCSM No.                          |                                                                                                            |
| REV:                                                                             | APPROVA              | L DATE:                             | 67012                             | Global Supply LLC                                                                                          |
| INITIAL                                                                          | LJA                  | May 14, 2009                        |                                   |                                                                                                            |
| А                                                                                | LJA                  | Aug 27, 2014                        |                                   | Worldwide supplier of Electronic Hardware, Fasteners & Components                                          |
| В                                                                                | IJΑ                  | Apr 13, 2018                        | EAR99 = NLR (No License Required) | 500 Division Street, Campbell, CA 95008-6906 Tel: 408 960 0370 Fax: 408 960 0375 Web: www.globalsupply.com |