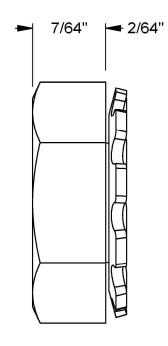

## NOTES:

- 1. INTERPRET DRAWINGS PER ASME Y14.5M-1994 STANDARD.
- 2. DIMENSIONS & TOLERANCE PER ANSI/ASME B18.22.2
- 3. ROHS AND REACH COMPLIANT

| DRAWING SCALE:                                |             |                        | MATERIAL:                         | DESCRIPTION:                                                                                                                                                                   |
|-----------------------------------------------|-------------|------------------------|-----------------------------------|--------------------------------------------------------------------------------------------------------------------------------------------------------------------------------|
|                                               | STANDA      | RD                     | STEEL                             | #6-32 KEP NUT, PRE-ASSEMBLED WITH WASHER                                                                                                                                       |
| TOLERANCES: Unless specified                  |             | +/- 0.005              | FINISH:  BLACK OXIDE              | PART NUMBER:  6CNK20                                                                                                                                                           |
| otherwise, all<br>dimensions are in<br>inches | x.xx<br>x.x | +/- 0.010<br>+/- 0.010 |                                   |                                                                                                                                                                                |
| DRAWN BY: L.CLARY                             |             |                        | FCSM No.                          |                                                                                                                                                                                |
| REV:                                          | APPROVAL    | DATE:                  | 67012                             | Global Supply LLC                                                                                                                                                              |
| INITIAL                                       | LJA         | Mar 27, 2018           |                                   |                                                                                                                                                                                |
| А                                             | LJA         | Apr 13, 2018           | ECCN                              | WORLDWIDE SUPPLIER OF ELECTRONIC HARDWARE, FASTENERS & COMPONENTS  500 Division Street, Campbell, CA 95008-6906  Tel: 408 960 0370 Fax: 408 960 0375 Web: www.globalsupply.com |
|                                               |             |                        | EAR99 = NLR (No License Required) |                                                                                                                                                                                |