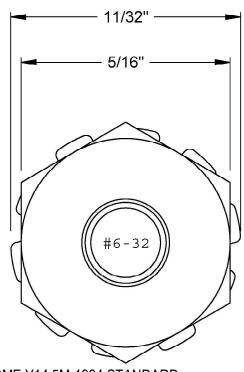

## NOTES:

- 1. INTERPRET DRAWINGS PER ASME Y14.5M-1994 STANDARD.
- 2. DIMENSIONS & TOLERANCE PER ANSI/ASME B18.22.2
- 3. ROHS AND REACH COMPLIANT

| DRAWING SCALE:                                |             |                        | MATERIAL:                         | DESCRIPTION:                                                                                                                                                                   |
|-----------------------------------------------|-------------|------------------------|-----------------------------------|--------------------------------------------------------------------------------------------------------------------------------------------------------------------------------|
|                                               | STANDA      | RD                     | STEEL                             | #6-32 KEP NUT, PRE-ASSEMBLED WITH WASHER                                                                                                                                       |
| TOLERANCES: Unless specified                  |             | +/- 0.005              | FINISH:  BLACK OXIDE              | PART NUMBER:  6CNK20                                                                                                                                                           |
| otherwise, all<br>dimensions are in<br>inches | x.xx<br>x.x | +/- 0.010<br>+/- 0.010 |                                   |                                                                                                                                                                                |
| DRAWN BY: L.CLARY                             |             |                        | FCSM No.                          |                                                                                                                                                                                |
| REV:                                          | APPROVAL    | DATE:                  | 67012                             | Global Supply LLC                                                                                                                                                              |
| INITIAL                                       | LJA         | Mar 27, 2018           |                                   |                                                                                                                                                                                |
| А                                             | LJA         | Apr 13, 2018           | ECCN                              | WORLDWIDE SUPPLIER OF ELECTRONIC HARDWARE, FASTENERS & COMPONENTS  500 Division Street, Campbell, CA 95008-6906  Tel: 408 960 0370 Fax: 408 960 0375 Web: www.globalsupply.com |
|                                               |             |                        | EAR99 = NLR (No License Required) |                                                                                                                                                                                |