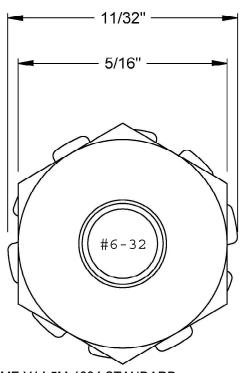

## NOTES:

- 1. INTERPRET DRAWINGS PER ASME Y14.5M-1994 STANDARD.
- 2. DIMENSIONS & TOLERANCE PER ANSI/ASME B18.22.2
- 3. ROHS AND REACH COMPLIANT

| DRAWING SCALE:                                |             |                        | MATERIAL:                         | DESCRIPTION:                                                                                                                                |
|-----------------------------------------------|-------------|------------------------|-----------------------------------|---------------------------------------------------------------------------------------------------------------------------------------------|
| 9                                             | STANDA      | RD                     | STEEL                             | #6-32 KEP NUT, PRE-ASSEMBLED WITH WASHER                                                                                                    |
| TOLERANCES: Unless specified                  | х.ххх       | +/- 0.005              | FINISH:  ZINC II                  | PART NUMBER:  6CNK2Y                                                                                                                        |
| otherwise, all<br>dimensions are in<br>inches | x.xx<br>x.x | +/- 0.010<br>+/- 0.010 |                                   |                                                                                                                                             |
| DRAWN BY:                                     | L.CLARY     |                        | FCSM No.                          |                                                                                                                                             |
| REV:                                          | APPROVA     |                        | 67012                             | Global Supply LLC                                                                                                                           |
| INITIAL                                       | LJA         | ECCN                   |                                   | Worldwide Supplier of Electronic                                                                                                            |
|                                               |             |                        | EAR99 = NLR (No License Required) | HARDWARE, FASTENERS & COMPONENTS 500 Division Street, Campbell, CA 95008-6906 Tel: 408 960 0370 Fax: 408 960 0375 Web: www.globalsupply.com |