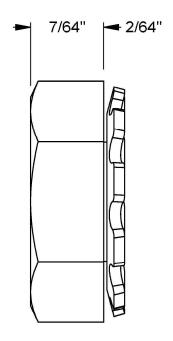

## NOTES:

- 1. INTERPRET DRAWINGS PER ASME Y14.5M-1994 STANDARD.
- 2. DIMENSIONS & TOLERANCE PER ANSI/ASME B18.22.2
- 3. ROHS AND REACH COMPLIANT

| DRAWING SCALE:                                |             |                        | MATERIAL:                         | DESCRIPTION:                                                                                                                                |
|-----------------------------------------------|-------------|------------------------|-----------------------------------|---------------------------------------------------------------------------------------------------------------------------------------------|
| 9                                             | STANDA      | RD                     | STEEL                             | #6-32 KEP NUT, PRE-ASSEMBLED WITH WASHER                                                                                                    |
| TOLERANCES: Unless specified                  | х.ххх       | +/- 0.005              | FINISH:  ZINC II                  | PART NUMBER:  6CNK2Y                                                                                                                        |
| otherwise, all<br>dimensions are in<br>inches | x.xx<br>x.x | +/- 0.010<br>+/- 0.010 |                                   |                                                                                                                                             |
| DRAWN BY:                                     | L.CLARY     |                        | FCSM No.                          |                                                                                                                                             |
| REV:                                          | APPROVA     |                        | 67012                             | Global Supply LLC                                                                                                                           |
| INITIAL                                       | LJA         | ECCN                   |                                   | Worldwide Supplier of Electronic                                                                                                            |
|                                               |             |                        | EAR99 = NLR (No License Required) | HARDWARE, FASTENERS & COMPONENTS 500 Division Street, Campbell, CA 95008-6906 Tel: 408 960 0370 Fax: 408 960 0375 Web: www.globalsupply.com |