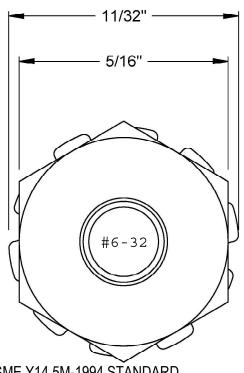

## NOTES:

- 1. INTERPRET DRAWINGS PER ASME Y14.5M-1994 STANDARD.
- 2. DIMENSIONS & TOLERANCE PER ANSI/ASME B18.22.2
- 3. ROHS AND REACH COMPLIANT

| DRAWING SCALE:  STANDARD                      |          |                        | MATERIAL: STAINLESS STEEL         | DESCRIPTION: #6-32 KEP NUT, PRE-ASSEMBLED WITH WASHER                                                      |
|-----------------------------------------------|----------|------------------------|-----------------------------------|------------------------------------------------------------------------------------------------------------|
|                                               |          |                        |                                   |                                                                                                            |
| otherwise, all<br>dimensions are in<br>inches | v v   u  | -/- 0.010<br>-/- 0.010 | 6CNKPSP                           |                                                                                                            |
| DRAWN BY: L.CLARY                             |          |                        | FCSM No.                          |                                                                                                            |
| REV:                                          | APPROVAL | DATE:                  | 67012                             | Global Supply LLC                                                                                          |
| INITIAL                                       | IJΑ      | May 14, 2009           |                                   | Worldwide Supplier of Electronic                                                                           |
| А                                             | LJA      | Aug 27, 2014           | ECCN                              | HARDWARE, FASTENERS & COMPONENTS                                                                           |
| В                                             | LJA      | Apr 13, 2018           | EAR99 = NLR (No License Required) | 500 Division Street, Campbell, CA 95008-6906 Tel: 408 960 0370 Fax: 408 960 0375 Web: www.globalsupply.com |