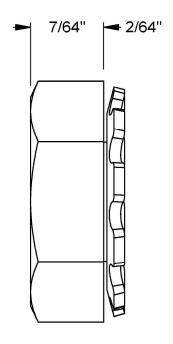

## NOTES:

- 1. INTERPRET DRAWINGS PER ASME Y14.5M-1994 STANDARD.
- 2. DIMENSIONS & TOLERANCE PER ANSI/ASME B18.22.2
- 3. ROHS AND REACH COMPLIANT

| DRAWING SCALE:  STANDARD                      |          |                        | MATERIAL: STAINLESS STEEL         | DESCRIPTION: #6-32 KEP NUT, PRE-ASSEMBLED WITH WASHER                                                      |
|-----------------------------------------------|----------|------------------------|-----------------------------------|------------------------------------------------------------------------------------------------------------|
|                                               |          |                        |                                   |                                                                                                            |
| otherwise, all<br>dimensions are in<br>inches | v v   u  | -/- 0.010<br>-/- 0.010 | 6CNKPSP                           |                                                                                                            |
| DRAWN BY: L.CLARY                             |          |                        | FCSM No.                          |                                                                                                            |
| REV:                                          | APPROVAL | DATE:                  | 67012                             | Global Supply LLC                                                                                          |
| INITIAL                                       | IJΑ      | May 14, 2009           |                                   | Worldwide Supplier of Electronic                                                                           |
| А                                             | LJA      | Aug 27, 2014           | ECCN                              | HARDWARE, FASTENERS & COMPONENTS                                                                           |
| В                                             | LJA      | Apr 13, 2018           | EAR99 = NLR (No License Required) | 500 Division Street, Campbell, CA 95008-6906 Tel: 408 960 0370 Fax: 408 960 0375 Web: www.globalsupply.com |