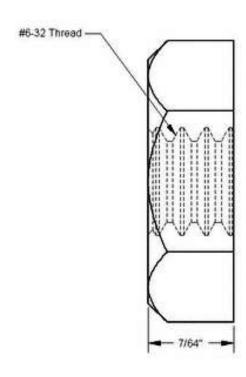

## NOTES:

- 1. INTERPRET DRAWINGS PER ASME Y14.5M-1994 STANDARD.
- 2. DIMENSIONS & TOLERANCE PER ANSI/ASME B18.22.2
- 3. ROHS AND REACH COMPLIANT

| DRAWING SCALE:  STANDARD                                             |                                             |                                                    |                                                                                                                                             | MATERIAL: STAINLESS STEEL | DESCRIPTION:<br>#6-32 HEX NUT                                                        |
|----------------------------------------------------------------------|---------------------------------------------|----------------------------------------------------|---------------------------------------------------------------------------------------------------------------------------------------------|---------------------------|--------------------------------------------------------------------------------------|
| TOLERANCES: Unless specified otherwise, all dimensions are in inches |                                             | x.xxx +/- 0.005<br>x.xx +/- 0.010<br>x.x +/- 0.010 |                                                                                                                                             | FINISH: PASSIVATE/CLEANED | PART NUMBER:  6CNMSSP/CLN                                                            |
| DRAWN BY:                                                            | L.CLA                                       | LARY                                               |                                                                                                                                             | FCSM No.                  |                                                                                      |
| REV:                                                                 | APPRO                                       |                                                    | DATE:                                                                                                                                       | 67012                     | Global Supply LLC  Worldwide Supplier of Electronic Hardware, Fasteners & Components |
| INITIAL                                                              | LJ                                          | IA                                                 | Apr 13, 2018                                                                                                                                | ECCN                      |                                                                                      |
|                                                                      | FAPQQ = NI P (No License Pequired) 500 Divi |                                                    | TARDWARE, FASIENERS & COMPONENTS 500 Division Street, Campbell, CA 95008-6906 Tel: 408 960 0370 Fax: 408 960 0375 Web: www.globalsupply.com |                           |                                                                                      |