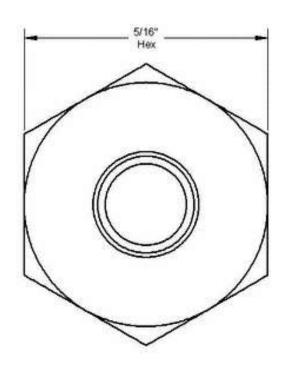

## NOTES:

- 1. INTERPRET DRAWINGS PER ASME Y14.5M-1994 STANDARD.
- 2. DIMENSIONS & TOLERANCE PER ANSI/ASME B18.22.2
- 3. ROHS AND REACH COMPLIANT

| DRAWING SCALE:  STANDARD                                             |                                             |                                                    |                                                                                                                                             | MATERIAL: STAINLESS STEEL | DESCRIPTION:<br>#6-32 HEX NUT                                                        |
|----------------------------------------------------------------------|---------------------------------------------|----------------------------------------------------|---------------------------------------------------------------------------------------------------------------------------------------------|---------------------------|--------------------------------------------------------------------------------------|
| TOLERANCES: Unless specified otherwise, all dimensions are in inches |                                             | x.xxx +/- 0.005<br>x.xx +/- 0.010<br>x.x +/- 0.010 |                                                                                                                                             | FINISH: PASSIVATE/CLEANED | PART NUMBER:  6CNMSSP/CLN                                                            |
| DRAWN BY:                                                            | L.CLA                                       | LARY                                               |                                                                                                                                             | FCSM No.                  |                                                                                      |
| REV:                                                                 | APPRO                                       |                                                    | DATE:                                                                                                                                       | 67012                     | Global Supply LLC  Worldwide Supplier of Electronic Hardware, Fasteners & Components |
| INITIAL                                                              | LJ                                          | IA                                                 | Apr 13, 2018                                                                                                                                | ECCN                      |                                                                                      |
|                                                                      | FAPQQ = NI P (No License Pequired) 500 Divi |                                                    | TARDWARE, FASIENERS & COMPONENTS 500 Division Street, Campbell, CA 95008-6906 Tel: 408 960 0370 Fax: 408 960 0375 Web: www.globalsupply.com |                           |                                                                                      |