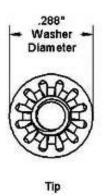

## NOTES:

- 1. INTERPRET DRAWINGS PER ASME Y14.5M-1994 STANDARD.
- 2. DIMENSIONS & TOLERANCES PER ANSI/ASME B18.6.3
- 3. ROHS AND REACH COMPLIANT

| DRAWING SCALE:                                                       |          |                                     | MATERIAL:                         | DESCRIPTION:                                                                                                |
|----------------------------------------------------------------------|----------|-------------------------------------|-----------------------------------|-------------------------------------------------------------------------------------------------------------|
| STANDARD                                                             |          |                                     | STAINLESS STEEL                   | #6-32 PAN HEAD PHILLIPS MACHINE SCREW, INTERNAL SEMS                                                        |
| TOLERANCES: Unless specified otherwise, all dimensions are in inches | x.xx -   | +/- 0.005<br>+/- 0.010<br>+/- 0.010 | FINISH: PASSIVATE                 | PART NUMBER: 6CXXMPPSP/SIN                                                                                  |
| DRAWN BY:                                                            | L.CLARY  |                                     | FSCM No.                          |                                                                                                             |
| REV:                                                                 | APPROVAL | DATE:                               | 67012                             | Global Supply LLC                                                                                           |
| INITIAL RELEASE                                                      | IJΑ      | Sep 2, 2009                         |                                   |                                                                                                             |
| А                                                                    | LJA      | Aug 28, 2014                        | ECCN                              | WORLDWIDE SUPPLIER OF ELECTRONIC HARDWARE, FASTENERS & COMPONENTS                                           |
| В                                                                    | LJA      | Mar 22, 2018                        | EAR99 = NLR (No License Required) | 500 Division Street, Campbell, CA 95008-6906  Tel: 408 960 0370 Fax: 408 960 0375 Web: www.globalsupply.com |