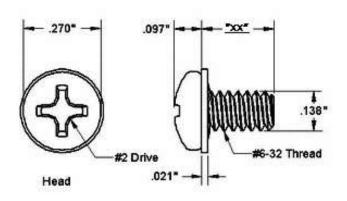

## NOTES:

- 1. INTERPRET DRAWINGS PER ASME Y14.5M-1994 STANDARD.
- 2. DIMENSIONS & TOLERANCES PER ANSI/ASME B18.6.3
- 3. ROHS AND REACH COMPLIANT

| DRAWING SCALE:                                                       |          |                                     | MATERIAL:                         | DESCRIPTION:                                                                                                |
|----------------------------------------------------------------------|----------|-------------------------------------|-----------------------------------|-------------------------------------------------------------------------------------------------------------|
| STANDARD                                                             |          |                                     | STAINLESS STEEL                   | #6-32 PAN HEAD PHILLIPS MACHINE SCREW, INTERNAL SEMS                                                        |
| TOLERANCES: Unless specified otherwise, all dimensions are in inches | x.xx -   | +/- 0.005<br>+/- 0.010<br>+/- 0.010 | FINISH: PASSIVATE                 | PART NUMBER: 6CXXMPPSP/SIN                                                                                  |
| DRAWN BY:                                                            | L.CLARY  |                                     | FSCM No.                          |                                                                                                             |
| REV:                                                                 | APPROVAL | DATE:                               | 67012                             | Global Supply LLC                                                                                           |
| INITIAL RELEASE                                                      | IJΑ      | Sep 2, 2009                         |                                   |                                                                                                             |
| А                                                                    | LJA      | Aug 28, 2014                        | ECCN                              | WORLDWIDE SUPPLIER OF ELECTRONIC HARDWARE, FASTENERS & COMPONENTS                                           |
| В                                                                    | LJA      | Mar 22, 2018                        | EAR99 = NLR (No License Required) | 500 Division Street, Campbell, CA 95008-6906  Tel: 408 960 0370 Fax: 408 960 0375 Web: www.globalsupply.com |