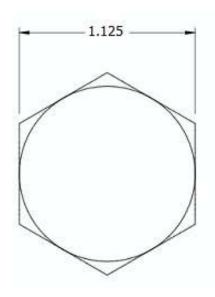

## NOTES:

- 1. INTERPRET DRAWINGS PER ASME Y14.5M-1994 STANDARD.
- 2. DIMENSIONS & TOLERANCES PER ANSI/ASME B18.2.1
- 3. ROHS AND REACH COMPLIANT

| DRAWING SCALE:                                |          |                        | MATERIAL:                               | DESCRIPTION:                                                                                                                     |
|-----------------------------------------------|----------|------------------------|-----------------------------------------|----------------------------------------------------------------------------------------------------------------------------------|
| S                                             | STANDAR  | D                      | STAINLESS STEEL                         | 3/4-10 X 1 1/2 HEX HEAD BOLT                                                                                                     |
| TOLERANCES: Unless specified                  | I        | +/- 0.005              | FINISH: PASSIVATE                       | PART NUMBER:                                                                                                                     |
| otherwise, all<br>dimensions are in<br>inches |          | +/- 0.010<br>+/- 0.010 |                                         | 75C96BHHSP                                                                                                                       |
| DRAWN BY: L CLARY                             |          |                        | FCSM No.                                |                                                                                                                                  |
| REV:                                          | APPROVAL | DATE:                  | 67012                                   | Global Supply LLC Worldwide Supplier of Electronic Hardware, Fasteners & Components 500 Division Street, Campbell, CA 95008-6906 |
| INITIAL REV                                   | LJA      | Jun 26, 2018           | ECCN  EAR99 = NLR (No License Required) |                                                                                                                                  |
|                                               |          |                        | (                                       | Tel: 408 960 0370 Fax: 408 960 0375 Web: www.globalsupply.com                                                                    |