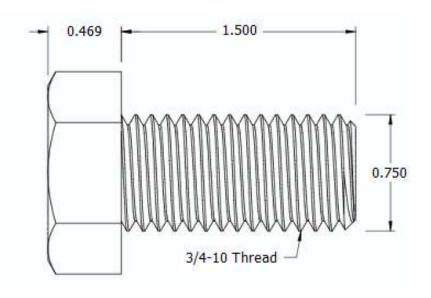

## NOTES:

- 1. INTERPRET DRAWINGS PER ASME Y14.5M-1994 STANDARD.
- 2. DIMENSIONS & TOLERANCES PER ANSI/ASME B18.2.1
- 3. ROHS AND REACH COMPLIANT

| DRAWING SCALE:                                |          |                        | MATERIAL:                               | DESCRIPTION:                                                                                                                     |
|-----------------------------------------------|----------|------------------------|-----------------------------------------|----------------------------------------------------------------------------------------------------------------------------------|
| S                                             | STANDAR  | D                      | STAINLESS STEEL                         | 3/4-10 X 1 1/2 HEX HEAD BOLT                                                                                                     |
| TOLERANCES: Unless specified                  | I        | +/- 0.005              | FINISH: PASSIVATE                       | PART NUMBER:                                                                                                                     |
| otherwise, all<br>dimensions are in<br>inches |          | +/- 0.010<br>+/- 0.010 |                                         | 75C96BHHSP                                                                                                                       |
| DRAWN BY: L CLARY                             |          |                        | FCSM No.                                |                                                                                                                                  |
| REV:                                          | APPROVAL | DATE:                  | 67012                                   | Global Supply LLC Worldwide Supplier of Electronic Hardware, Fasteners & Components 500 Division Street, Campbell, CA 95008-6906 |
| INITIAL REV                                   | LJA      | Jun 26, 2018           | ECCN  EAR99 = NLR (No License Required) |                                                                                                                                  |
|                                               |          |                        | (                                       | Tel: 408 960 0370 Fax: 408 960 0375 Web: www.globalsupply.com                                                                    |