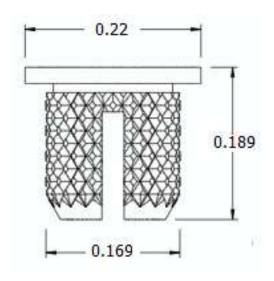

This drawing and the information contained herein are the confidential and proprietary property of Global Supply LLC

M3-0.5 Thread

## NOTES:

- 1. INTERPRET DRAWINGS PER ASME Y14.5M-1994 STANDARD.
- 2. DIMENSIONS & TOLERANCES PER ANSI/ASME B18.1.1.
- 3. ROHS AND REACH COMPLIANT

| DRAWING SCALE:  STANDARD                                                         |                |                                     | MATERIAL:                         | DESCRIPTION:                                                                                                  |
|----------------------------------------------------------------------------------|----------------|-------------------------------------|-----------------------------------|---------------------------------------------------------------------------------------------------------------|
|                                                                                  |                |                                     | BRASS                             | M3-0.5 B-LOK INSERT WITH FLANGE, SELF-LOCKING                                                                 |
| TOLERANCES:<br>Unless specified<br>otherwise, all<br>dimensions are in<br>inches | x.xx           | +/- 0.005<br>+/- 0.010<br>+/- 0.010 | FINISH:                           | PART NUMBER: <b>8420030</b>                                                                                   |
| DRAWN BY:                                                                        | WN BY: L CLARY |                                     | FCSM No.                          |                                                                                                               |
| REV:                                                                             | APPROVAL       | DATE:                               | 67012                             | ECCN  Global Supply LLC  Worldwide Supplier of Electronic Hardware, Fasteners & Components                    |
| INITIAL REV                                                                      | LJA            | Jun 29, 2018                        | ECCN                              |                                                                                                               |
|                                                                                  |                |                                     | EAR99 = NLR (No License Required) | 500 Division Street, Campbell, CA 95008-6906<br>Tel: 408 960 0370 Fax: 408 960 0375 Web: www.globalsupply.com |