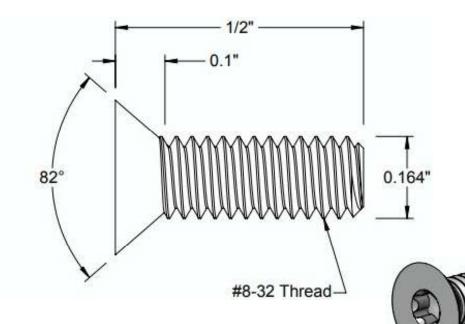

## NOTES:

- 1. INTERPRET DRAWINGS PER ASME Y14.5M-1994 STANDARD.
- 2. DIMENSIONS & TOLERANCES PER ANSI/ASME B18.6.2
- 3. ROHS AND REACH COMPLIANT

| DRAWING SCALE:                                                                   | STANDARI      | )                                   | MATERIAL: 18-8 STAINLESS STEEL         | DESCRIPTION: #8-32 X 1/2 TORX FLAT HEAD CAP SCREW                                                                                                                              |
|----------------------------------------------------------------------------------|---------------|-------------------------------------|----------------------------------------|--------------------------------------------------------------------------------------------------------------------------------------------------------------------------------|
| TOLERANCES:<br>Unless specified<br>otherwise, all<br>dimensions are in<br>inches | x.xx +        | +/- 0.005<br>+/- 0.010<br>+/- 0.010 | FINISH: PASSIVATE                      | PART NUMBER: 8C32XFCSP                                                                                                                                                         |
| DRAWN BY:                                                                        | IN BY: LCLARY |                                     | FCSM No.                               |                                                                                                                                                                                |
| REV:                                                                             | APPROVAL      | DATE:                               | 67012                                  | Global Supply LLC                                                                                                                                                              |
| INITIAL REL                                                                      | LJA           | May 25, 2018                        | FCCN                                   | WORLDWIDE SUPPLIER OF ELECTRONIC HARDWARE, FASTENERS & COMPONENTS  500 Division Street, Campbell, CA 95008-6906  Tel: 408 960 0370 Fax: 408 960 0375 Web: www.globalsupply.com |
|                                                                                  |               |                                     | ECCN EAR99 = NLR (No License Required) |                                                                                                                                                                                |