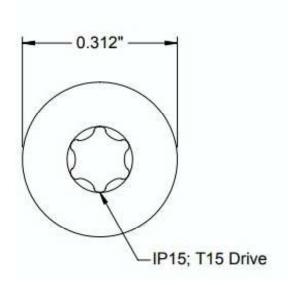

## NOTES:

- 1. INTERPRET DRAWINGS PER ASME Y14.5M-1994 STANDARD.
- 2. DIMENSIONS & TOLERANCES PER ANSI/ASME B18.6.2
- 3. ROHS AND REACH COMPLIANT

| DRAWING SCALE:                                                                   | STANDARI      | )                                   | MATERIAL: 18-8 STAINLESS STEEL         | DESCRIPTION: #8-32 X 1/2 TORX FLAT HEAD CAP SCREW                                                                                                                              |
|----------------------------------------------------------------------------------|---------------|-------------------------------------|----------------------------------------|--------------------------------------------------------------------------------------------------------------------------------------------------------------------------------|
| TOLERANCES:<br>Unless specified<br>otherwise, all<br>dimensions are in<br>inches | x.xx +        | +/- 0.005<br>+/- 0.010<br>+/- 0.010 | FINISH: PASSIVATE                      | PART NUMBER: 8C32XFCSP                                                                                                                                                         |
| DRAWN BY:                                                                        | IN BY: LCLARY |                                     | FCSM No.                               |                                                                                                                                                                                |
| REV:                                                                             | APPROVAL      | DATE:                               | 67012                                  | Global Supply LLC                                                                                                                                                              |
| INITIAL REL                                                                      | LJA           | May 25, 2018                        | FCCN                                   | WORLDWIDE SUPPLIER OF ELECTRONIC HARDWARE, FASTENERS & COMPONENTS  500 Division Street, Campbell, CA 95008-6906  Tel: 408 960 0370 Fax: 408 960 0375 Web: www.globalsupply.com |
|                                                                                  |               |                                     | ECCN EAR99 = NLR (No License Required) |                                                                                                                                                                                |