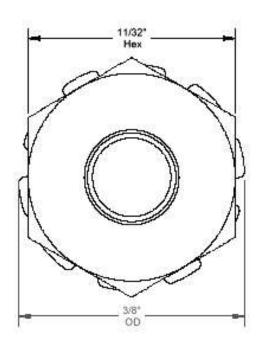

## NOTES:

- 1. INTERPRET DRAWINGS PER ASME Y14.5M-1994 STANDARD.
- 2. DIMENSIONS & TOLERANCE PER ANSI/ASME B18.2.2
- 3. ROHS AND REACH COMPLIANT

| DRAWING SCALE:                                                                   |                                                    |              | MATERIAL:                                      | DESCRIPTION:                                                                                                                                                                                   |
|----------------------------------------------------------------------------------|----------------------------------------------------|--------------|------------------------------------------------|------------------------------------------------------------------------------------------------------------------------------------------------------------------------------------------------|
| 9                                                                                | STANDARI                                           | )            | STEEL                                          | #8-32 KEP LOCK HEX NUT                                                                                                                                                                         |
| TOLERANCES:<br>Unless specified<br>otherwise, all<br>dimensions are in<br>inches | x.xxx +/- 0.005<br>x.xx +/- 0.010<br>x.x +/- 0.010 |              | FINISH: ZINC CLEAR ROHS                        | PART NUMBER:  8CNKP23                                                                                                                                                                          |
| DRAWN BY:                                                                        | L.CLARY                                            |              | FCSM No.                                       |                                                                                                                                                                                                |
| REV:                                                                             | APPROVAL                                           | DATE:        | 67012  ECCN  EAR99 = NLR (No License Required) | Global Supply LLC Worldwide Supplier of Electronic Hardware, Fasteners & Components 500 Division Street, Campbell, CA 95008-6906 Tel: 408 960 0370 Fax: 408 960 0375 Web: www.globalsupply.com |
| INITIAL                                                                          | LJA                                                | Nov 2, 2009  |                                                |                                                                                                                                                                                                |
| Α                                                                                | LJA                                                | Aug 29, 2014 |                                                |                                                                                                                                                                                                |
| В                                                                                | LJA                                                | May 7, 2018  |                                                |                                                                                                                                                                                                |