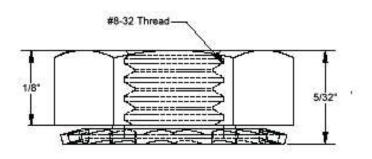

## NOTES:

- 1. INTERPRET DRAWINGS PER ASME Y14.5M-1994 STANDARD.
- 2. DIMENSIONS & TOLERANCE PER ANSI/ASME B18.2.2
- 3. ROHS AND REACH COMPLIANT

| DRAWING SCALE:                                                                   |                                                    |              | MATERIAL:                                      | DESCRIPTION:                                                                                                                                                                                   |
|----------------------------------------------------------------------------------|----------------------------------------------------|--------------|------------------------------------------------|------------------------------------------------------------------------------------------------------------------------------------------------------------------------------------------------|
| 9                                                                                | STANDARI                                           | )            | STEEL                                          | #8-32 KEP LOCK HEX NUT                                                                                                                                                                         |
| TOLERANCES:<br>Unless specified<br>otherwise, all<br>dimensions are in<br>inches | x.xxx +/- 0.005<br>x.xx +/- 0.010<br>x.x +/- 0.010 |              | FINISH: ZINC CLEAR ROHS                        | PART NUMBER:  8CNKP23                                                                                                                                                                          |
| DRAWN BY:                                                                        | L.CLARY                                            |              | FCSM No.                                       |                                                                                                                                                                                                |
| REV:                                                                             | APPROVAL                                           | DATE:        | 67012  ECCN  EAR99 = NLR (No License Required) | Global Supply LLC Worldwide Supplier of Electronic Hardware, Fasteners & Components 500 Division Street, Campbell, CA 95008-6906 Tel: 408 960 0370 Fax: 408 960 0375 Web: www.globalsupply.com |
| INITIAL                                                                          | LJA                                                | Nov 2, 2009  |                                                |                                                                                                                                                                                                |
| Α                                                                                | LJA                                                | Aug 29, 2014 |                                                |                                                                                                                                                                                                |
| В                                                                                | LJA                                                | May 7, 2018  |                                                |                                                                                                                                                                                                |